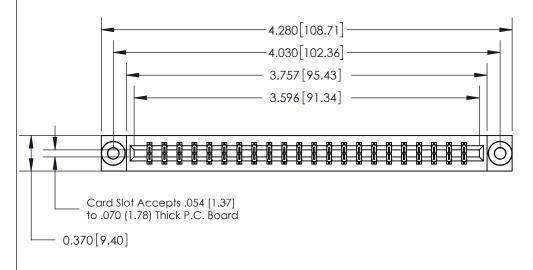

## **See Accompanying Page for:**

- **Bend Detail**
- **Mounting Options**

833 Series High Temp Card Edge Connector Part Number: 833-044-520-803

**EDAC INC** TORONTO, ONTARIO CANADA

THESE DRAWINGS AND SPECIFICATIONS ARE THE PROPERTY OF EDAC INC.,AND SHALL NOT BE REPRODUCED, OR COPIED OR USED AS THE BASIS FOR THE MANUFACTURE OR SALE OF APPARATUS WITHOUT WRITTEN PERMISSION.

ISSUE NUMBER ORIGINAL

SECTION A-A 0.388 [9.86] Card Slot .160 [4.06] Point of Contact-