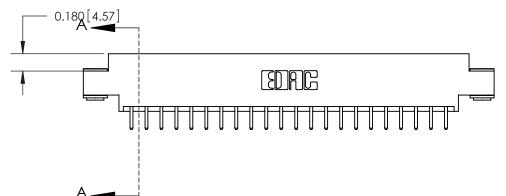

## **Contact Detail**

520-P.C. Tail .030x.018(0.76x0.46) - Tail LG=.175(4.45)

.156 [3.96] Contact Spacing x .200 [5.08] Row Spacing

THIS IS A C.A.D. GENERATED DRAWING DO NOT MAKE MANUAL REVISIONS TO MASTER.