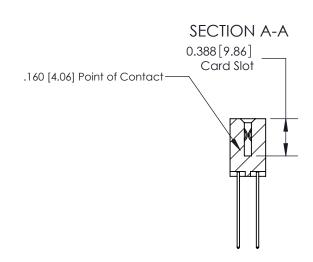

833 Assembly

ORIGINAL (1)

ORIGINAL

| 833 Series High Temp Card Edge Connector<br>Contact Bend Detail |                                                                                                                                                                                                   | ACAD REFERENCE NO. | 833 ENG MASTER   |               |
|-----------------------------------------------------------------|---------------------------------------------------------------------------------------------------------------------------------------------------------------------------------------------------|--------------------|------------------|---------------|
|                                                                 |                                                                                                                                                                                                   | DRAWN: J.LEE       | DATE: OCT. 14/09 |               |
|                                                                 |                                                                                                                                                                                                   | CHECKED: DATE:     |                  |               |
| TORONTO, ONTARIO OF CANADA                                      | THESE DRAWINGS AND SPECIFICATIONS ARE THE PROPERTY OF EDAC INC., AND SHALL NOT BE REPRODUCED, OR COPIED OR USED AS THE BASIS FOR THE MANUFACTURE OR SALE OF APPARATUS WITHOUT WRITTEN PERMISSION. | SCALE: NTS         | SHEET 2          | 2 <b>OF</b> 3 |
|                                                                 |                                                                                                                                                                                                   | DRAWING NUMBER     |                  | ISSUE         |
|                                                                 |                                                                                                                                                                                                   | 833 Assembly       |                  | 1             |