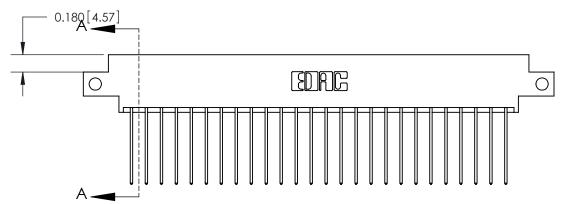

833 Assembly

ORIGINAL (1)

ORIGINAL

| 833 Series High Temp Card Edge Connector<br>Contact Bend Detail |                                                                                                                                                                                                   | ACAD REFERENCE NO. | 833 ENG MASTER   |               |
|-----------------------------------------------------------------|---------------------------------------------------------------------------------------------------------------------------------------------------------------------------------------------------|--------------------|------------------|---------------|
|                                                                 |                                                                                                                                                                                                   | DRAWN: J.LEE       | DATE: OCT. 14/09 |               |
|                                                                 |                                                                                                                                                                                                   | CHECKED: DATE:     |                  |               |
| TORONTO, ONTARIO OF CANADA                                      | THESE DRAWINGS AND SPECIFICATIONS ARE THE PROPERTY OF EDAC INC., AND SHALL NOT BE REPRODUCED, OR COPIED OR USED AS THE BASIS FOR THE MANUFACTURE OR SALE OF APPARATUS WITHOUT WRITTEN PERMISSION. | SCALE: NTS         | SHEET 2          | 2 <b>OF</b> 3 |
|                                                                 |                                                                                                                                                                                                   | DRAWING NUMBER     |                  | ISSUE         |
|                                                                 |                                                                                                                                                                                                   | 833 Assembly       |                  | 1             |