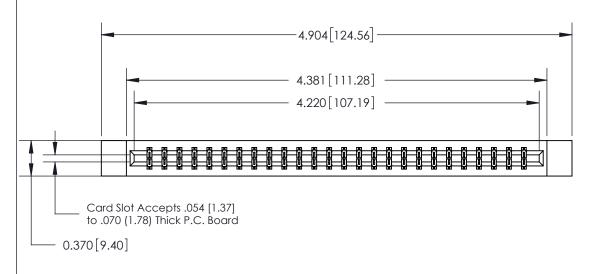

## **See Accompanying Page for:**

- **Bend Detail**
- **Mounting Options**

833 Series High Temp Card Edge Connector Part Number: 833-052-541-812

YOUR CONNECTION TO QUALITY & SERVICE

**EDAC INC** TORONTO, ONTARIO CANADA

THESE DRAWINGS AND SPECIFICATIONS ARE THE PROPERTY OF EDAC INC.,AND SHALL NOT BE REPRODUCED,OR COPIED OR USED AS THE BASIS FOR THE MANUFACTURE OR SALE OF APPARATUS WITHOUT WRITTEN PERMISSION.

| ACAD REFERENCE NO. | 833 ENG MASTER   |  |  |
|--------------------|------------------|--|--|
| DRAWN: J.LEE       | DATE: OCT. 14/09 |  |  |
| CHECKED:           | DATE:            |  |  |
| SCALE: NTS         | SHEET 1 OF 3     |  |  |
| DRAWING NUMBER     | ISSUE            |  |  |