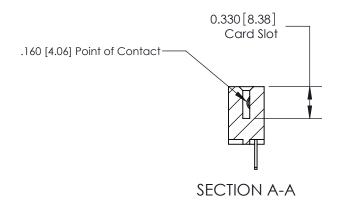

## **Contact Detail**

500-Wire Hole .050x.025(1.27x0.64) - Tail LG=.260(6.60) .156 [3.96] Contact Spacing x .200 [5.08] Row Spacing

**See Accompanying Page for: Contact Bend Details** 

THIS IS A C.A.D. GENERATED DRAWING DO NOT MAKE MANUAL REVISIONS TO MASTER.