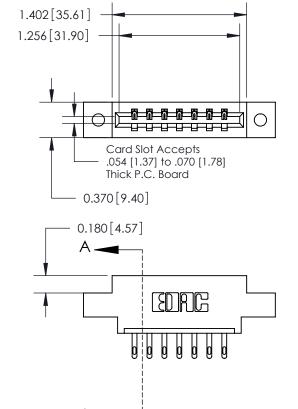

**Mounting Option** 

02-.128 (3.25) Dia. Mounting Holes

ISSUE NUMBER 1 ORIGINAL

| 837/887 Series High Temp Card Edge Connector |
|----------------------------------------------|
| Part Number: 837-007-500-602                 |

YOUR CONNECTION TO QUALITY & SERVICE