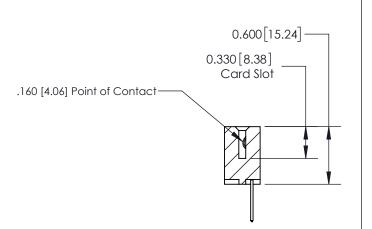

SECTION A-A

ISSUE NUMBER

ORIGINAL

1

| 837/887 Series High Temp Card Edge Connector<br>Contact Bend Detail |                                                                                                                                     | ACAD REFERENCE NO. | 837 ENG MASTER   |               |
|---------------------------------------------------------------------|-------------------------------------------------------------------------------------------------------------------------------------|--------------------|------------------|---------------|
|                                                                     |                                                                                                                                     | DRAWN: J.LEE       | DATE: OCT. 06/09 |               |
|                                                                     |                                                                                                                                     | CHECKED:           | DATE:            |               |
| EDAC INC                                                            | THESE DRAWINGS AND SPECIFICATIONS ARE THE PROPERTY OF EDAC INC.,AND SHALL NOT BE REPRODUCED, OR COPIED OR USED AS THE BASIS FOR THE | SCALE: NTS         | SHEET            | 2 <b>OF</b> 2 |
| TORONTO, ONTARIO CANADA                                             |                                                                                                                                     | DRAWING NUMBER     | •                | ISSUE         |
| YOUR CONNECTION TO QUALITY & SERVICE                                | MANUFACTURE OR SALE OF APPARATUS WITHOUT WRITTEN PERMISSION.                                                                        | 837 Assembly       |                  | 1             |