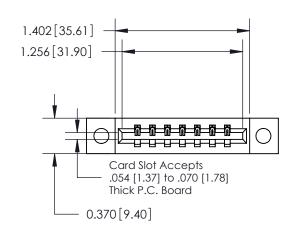

ISSUE NUMBER

ORIGINAL

837/887 Series High Temp Card Edge Connector Part Number: 837-007-523-104

**EDAC INC** TORONTO, ONTARIO CANADA

THESE DRAWINGS AND SPECIFICATIONS ARE THE PROPERTY OF EDAC INC.,AND SHALL NOT BE REPRODUCED, OR COPIED OR USED AS THE BASIS FOR THE MANUFACTURE OR SALE OF APPARATUS WITHOUT WRITTEN PERMISSION.