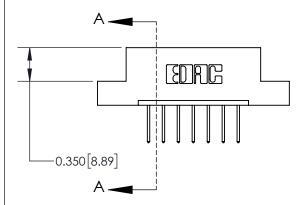

**Mounting Option** 

04-.156 (3.96) Dia. Mounting Holes

## **Contact Detail**

523-P.C. Tail .025 Sq.(0.64 Sq.) - Tail LG=.390(9.91) .156 [3.96] Contact Spacing x .200 [5.08] Row Spacing





**See Accompanying Page for:** 

**Contact Bend Details** 

THIS IS A C.A.D. GENERATED DRAWING DO NOT MAKE MANUAL REVISIONS TO MASTER.



ISSUE NUMBER

ORIGINAL



837/887 Series High Temp Card Edge Connector Part Number: 837-007-523-104



**EDAC INC** TORONTO, ONTARIO CANADA

THESE DRAWINGS AND SPECIFICATIONS ARE THE PROPERTY OF EDAC INC.,AND SHALL NOT BE REPRODUCED, OR COPIED OR USED AS THE BASIS FOR THE MANUFACTURE OR SALE OF APPARATUS WITHOUT WRITTEN PERMISSION.

| ACAD REFERENCE NO. | 837 ENG MASTER   |  |  |
|--------------------|------------------|--|--|
| DRAWN: J.LEE       | DATE: OCT. 06/09 |  |  |
| CHECKED:           | DATE:            |  |  |
| SCALE: NTS         | SHEET 1 OF 2     |  |  |
| DRAWING NUMBER     | ISSUE            |  |  |
| 837 Assembly       | 1