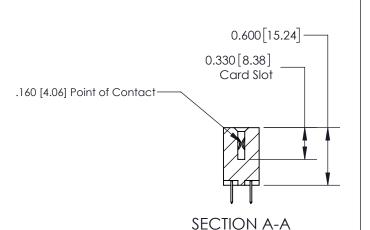

## **Contact Detail**

520-P.C. Tail .030x.018(0.76x0.46) - Tail LG=.175(4.45) .156 [3.96] Contact Spacing x .200 [5.08] Row Spacing

**See Accompanying Page for:** 

**Contact Bend Details** 

THIS IS A C.A.D. GENERATED DRAWING DO NOT MAKE MANUAL REVISIONS TO MASTER.