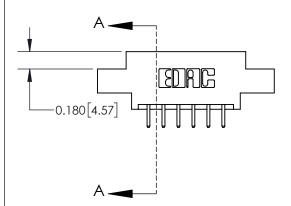

**Mounting Option** 

07-M3-0.5 Metric Threaded Inserts

## **Contact Detail**

520-P.C. Tail .030x.018(0.76x0.46) - Tail LG=.175(4.45) .156 [3.96] Contact Spacing x .200 [5.08] Row Spacing





**See Accompanying Page for:** 

**Contact Bend Details** 

THIS IS A C.A.D. GENERATED DRAWING DO NOT MAKE MANUAL REVISIONS TO MASTER.



ISSUE NUMBER

ORIGINAL



837/887 Series High Temp Card Edge Connector Part Number: 837-012-520-807



**EDAC INC** TORONTO, ONTARIO CANADA

THESE DRAWINGS AND SPECIFICATIONS ARE THE PROPERTY OF EDAC INC.,AND SHALL NOT BE REPRODUCED, OR COPIED OR USED AS THE BASIS FOR THE MANUFACTURE OR SALE OF APPARATUS WITHOUT WRITTEN PERMISSION.

| ACAD REFERENCE NO. | REFERENCE NO. 837 ENG MASTER |  |  |
|--------------------|------------------------------|--|--|
| DRAWN: J.LEE       | DATE: OCT. 06/09             |  |  |
| CHECKED:           | DATE:                        |  |  |
| SCALE: NTS         | SHEET 1 OF 2                 |  |  |
| DRAWING NUMBER     | IS