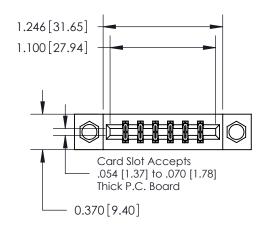

## **Contact Detail**

520-P.C. Tail .030x.018(0.76x0.46) - Tail LG=.175(4.45) .156 [3.96] Contact Spacing x .200 [5.08] Row Spacing

**See Accompanying Page for:** 

**Contact Bend Details** 

THIS IS A C.A.D. GENERATED DRAWING DO NOT MAKE MANUAL REVISIONS TO MASTER.