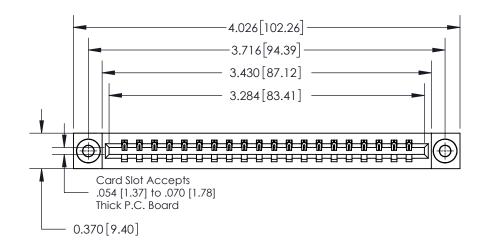

## **Contact Detail**

521-P.C. Tail .025 Sq.(0.64 Sq.) - Tail LG=.150(3.81)

.156 [3.96] Contact Spacing x .200 [5.08] Row Spacing

THIS IS A C.A.D. GENERATED DRAWING DO NOT MAKE MANUAL REVISIONS TO MASTER.