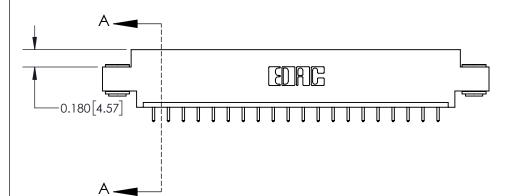

**Mounting Option** 

03-.116 (2.95) I.D. Floating Eyelets

## **Contact Detail**

521-P.C. Tail .025 Sq.(0.64 Sq.) - Tail LG=.150(3.81)

.156 [3.96] Contact Spacing x .200 [5.08] Row Spacing





THIS IS A C.A.D. GENERATED DRAWING DO NOT MAKE MANUAL REVISIONS TO MASTER.



ISSUE NUMBER ORIGINAL



**See Accompanying Page for:** 

**Contact Bend Details** 

837/887 Series High Temp Card Edge Connector Part Number: 837-020-521-603

|  | EDAC INC         |  |  |  |
|--|------------------|--|--|--|
|  | TORONTO, ONTARIO |  |  |  |
|  | CANADA           |  |  |  |
|  |                  |  |  |  |

**EDAC INC** TORONTO, ONTARIO CANADA

THESE DRAWINGS AND SPECIFICATIONS ARE THE PROPERTY OF EDAC INC.,AND SHALL NOT BE REPRODUCED, OR COPIED OR USED AS THE BASIS FOR THE MANUFACTURE OR SALE OF APPARATUS WITHOUT WRITTEN PERMISSION.

| ACAD REFERENCE NO. | 837 ENG MASTER   |  |  |
|--------------------|------------------|--|--|
| DRAWN: J.LEE       | DATE: OCT. 06/09 |  |  |
| CHECKED: