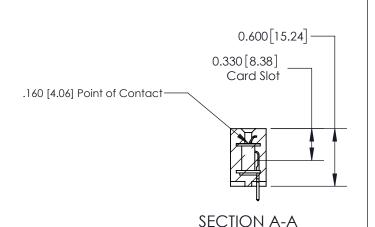

## **Contact Detail**

521-P.C. Tail .025 Sq.(0.64 Sq.) - Tail LG=.150(3.81)

.156 [3.96] Contact Spacing x .200 [5.08] Row Spacing

THIS IS A C.A.D. GENERATED DRAWING DO NOT MAKE MANUAL REVISIONS TO MASTER.