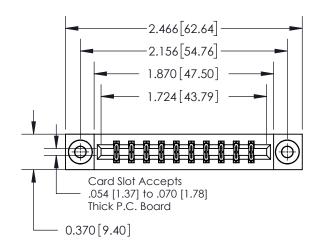

## **Mounting Option**

03-.116 (2.95) I.D. Floating Eyelets

## **Contact Detail**

544-Wire Wrap .050x.025(1.27x0.64) - Tail LG=.750(19.05) .156 [3.96] Contact Spacing x .200 [5.08] Row Spacing

**See Accompanying Page for:** 

**Contact Bend Details** 

THIS IS A C.A.D. GENERATED DRAWING DO NOT MAKE MANUAL REVISIONS TO MASTER.