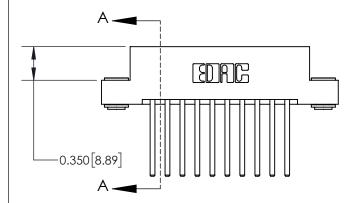

## **Mounting Option**

03-.116 (2.95) I.D. Floating Eyelets

## **Contact Detail**

544-Wire Wrap .050x.025(1.27x0.64) - Tail LG=.750(19.05) .156 [3.96] Contact Spacing x .200 [5.08] Row Spacing

**See Accompanying Page for:** 

**Contact Bend Details** 

THIS IS A C.A.D. GENERATED DRAWING DO NOT MAKE MANUAL REVISIONS TO MASTER.