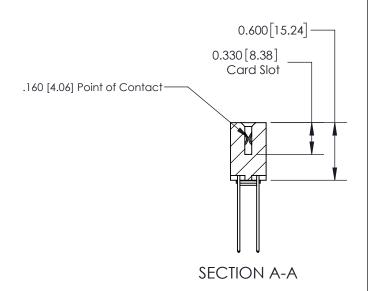

## **Mounting Option**

03-.116 (2.95) I.D. Floating Eyelets

## **Contact Detail**

544-Wire Wrap .050x.025(1.27x0.64) - Tail LG=.750(19.05) .156 [3.96] Contact Spacing x .200 [5.08] Row Spacing

**See Accompanying Page for:** 

**Contact Bend Details** 

THIS IS A C.A.D. GENERATED DRAWING DO NOT MAKE MANUAL REVISIONS TO MASTER.