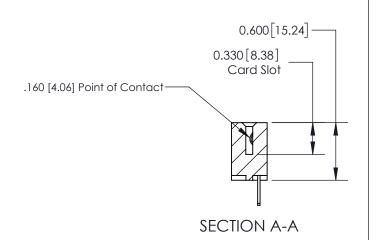

**Mounting Option** 04-.156 (3.96) Dia. Mounting Holes **Contact Detail** 500-Wire Hole .050x.025(1.27x0.64) - Tail LG=.260(6.60) .156 [3.96] Contact Spacing x .200 [5.08] Row Spacing -4.806 [122.07] 4.496 [114.20] 4.210 [106.93] 4.064 [103.23] Card Slot Accepts .054 [1.37] to .070 [1.78] Thick P.C. Board 0.370 [9.40] -0.180[4.57]