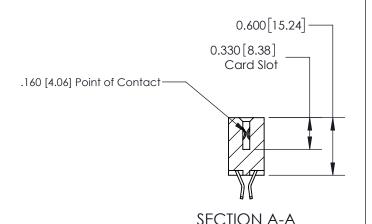

ORIGINAL

837/887 Series High Temp Card Edge Connector Part Number: 837-034-555-807

YOUR CONNECTION TO QUALITY & SERVICE

**EDAC INC** TORONTO, ONTARIO CANADA

THESE DRAWINGS AND SPECIFICATIONS ARE THE PROPERTY OF EDAC INC.,AND SHALL NOT BE REPRODUCED, OR COPIED OR USED AS THE BASIS FOR THE MANUFACTURE OR SALE OF APPARATUS WITHOUT WRITTEN PERMISSION.

DRAWN: J.LEE DATE: OCT. 06/09 CHECKED: DATE: SCALE: OF 2 NTS SHEET 1 DRAWING NUMBER **ISSUE** 837 Assembly

837 ENG MASTER

ACAD REFERENCE NO.

**See Accompanying Page for:** 

**Contact Bend Details** 

ISSUE NUMBER