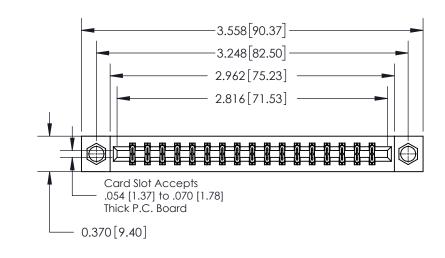

## **Contact Detail**

555-Extender Board Bend (Code 500 Contacts)

.156 [3.96] Contact Spacing x .200 [5.08] Row Spacing

THIS IS A C.A.D. GENERATED DRAWING DO NOT MAKE MANUAL REVISIONS TO MASTER.

ISSUE NUMBER

ORIGINAL

837/887 Series High Temp Card Edge Connector Part Number: 837-034-555-807

YOUR CONNECTION TO QUALITY & SERVICE

**EDAC INC** TORONTO, ONTARIO CANADA

THESE DRAWINGS AND SPECIFICATIONS ARE THE PROPERTY OF EDAC INC.,AND SHALL NOT BE REPRODUCED, OR COPIED OR USED AS THE BASIS FOR THE MANUFACTURE OR SALE OF APPARATUS WITHOUT WRITTEN PERMISSION.