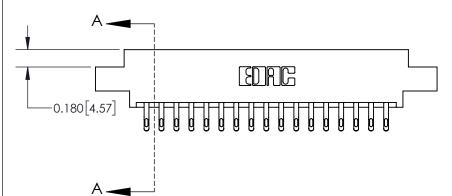

ORIGINAL

837/887 Series High Temp Card Edge Connector Part Number: 837-034-555-807

YOUR CONNECTION TO QUALITY & SERVICE

**EDAC INC** TORONTO, ONTARIO CANADA

THESE DRAWINGS AND SPECIFICATIONS ARE THE PROPERTY OF EDAC INC.,AND SHALL NOT BE REPRODUCED, OR COPIED OR USED AS THE BASIS FOR THE MANUFACTURE OR SALE OF APPARATUS WITHOUT WRITTEN PERMISSION.

DRAWN: J.LEE DATE: OCT. 06/09 CHECKED: DATE: SCALE: OF 2 NTS SHEET 1 DRAWING NUMBER **ISSUE** 837 Assembly

837 ENG MASTER

ACAD REFERENCE NO.

**See Accompanying Page for:** 

**Contact Bend Details** 

ISSUE NUMBER