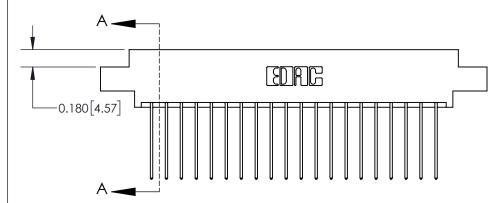

## **See Accompanying Page for:**

**Contact Bend Details** 

837/887 Series High Temp Card Edge Connector Part Number: 837-040-541-807

**EDAC INC** TORONTO, ONTARIO CANADA

THESE DRAWINGS AND SPECIFICATIONS ARE THE PROPERTY OF EDAC INC.,AND SHALL NOT BE REPRODUCED, OR COPIED OR USED AS THE BASIS FOR THE MANUFACTURE OR SALE OF APPARATUS WITHOUT WRITTEN PERMISSION.