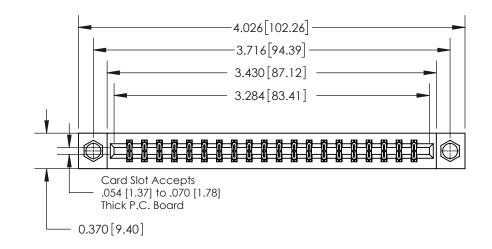

## **Contact Detail**

541-Wire Wrap .025 Sq.(0.64 Sq.) - Tail LG=.750(19.05)

.156 [3.96] Contact Spacing x .200 [5.08] Row Spacing

THIS IS A C.A.D. GENERATED DRAWING DO NOT MAKE MANUAL REVISIONS TO MASTER.

ISSUE NUMBER ORIGINAL

0.600 [15.24] 0.330[8.38] Card Slot .160 [4.06] Point of Contact **SECTION A-A** 