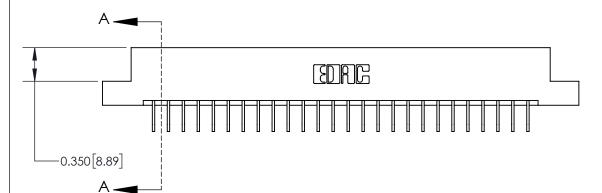

**Mounting Option** 

02-.128 (3.25) Dia. Mounting Holes

## **Contact Detail**

558-90 Degree Bend (Code 541 Contacts)

.156 [3.96] Contact Spacing x .200 [5.08] Row Spacing





THIS IS A C.A.D. GENERATED DRAWING DO NOT MAKE MANUAL REVISIONS TO MASTER.



ISSUE NUMBER

ORIGINAL



**See Accompanying Page for:** 

**Contact Bend Details** 

837/887 Series High Temp Card Edge Connector Part Number: 837-052-558-202

YOUR CONNECTION TO QUALITY & SERVICE

**EDAC INC** TORONTO, ONTARIO CANADA

THESE DRAWINGS AND SPECIFICATIONS ARE THE PROPERTY OF EDAC INC.,AND SHALL NOT BE REPRODUCED, OR COPIED OR USED AS THE BASIS FOR THE MANUFACTURE OR SALE OF APPARATUS WITHOUT WRITTEN PERMISSION.

| ACAD REFERENCE NO. | 837 ENG MASTER   |  |  |
|--------------------|------------------|--|--|
| DRAWN: J.LEE       | DATE: OCT. 06/09 |  |  |
| CHECKED:           | DATE:            |  |  |
| SCALE: NTS         | SHEET 1 OF 2     |  |  |
| DRAWING NUMBER     | ISSUE            |  |  |
|