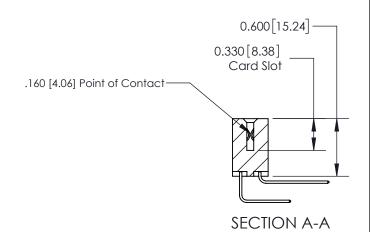

## **Contact Detail**

558-90 Degree Bend (Code 541 Contacts)

.156 [3.96] Contact Spacing x .200 [5.08] Row Spacing

THIS IS A C.A.D. GENERATED DRAWING DO NOT MAKE MANUAL REVISIONS TO MASTER.

ISSUE NUMBER

ORIGINAL