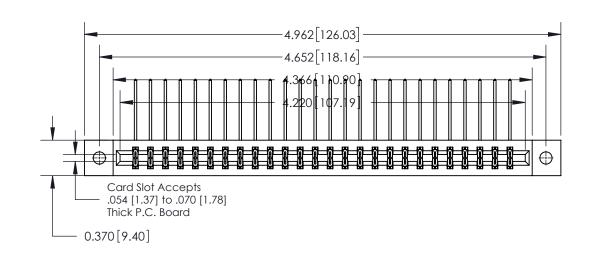

**See Accompanying Page for:** 

**Contact Bend Details** 

837/887 Series High Temp Card Edge Connector Part Number: 837-052-558-202

YOUR CONNECTION TO QUALITY & SERVICE

**EDAC INC** TORONTO, ONTARIO CANADA