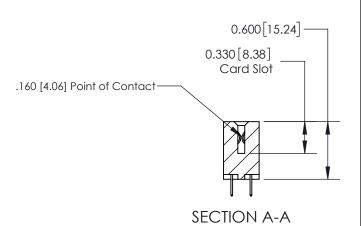

## **Contact Detail**

524-P.C. Tail .018 Sq.(0.46 Sq.) - Tail LG=.175(4.45) .156 [3.96] Contact Spacing x .200 [5.08] Row Spacing THIS IS A C.A.D. GENERATED DRAWING DO NOT MAKE MANUAL REVISIONS TO MASTER.

ISSUE NUMBER

ORIGINAL

1

| 837/887 Series High Temp Card Edge Connector<br>Contact Bend Detail |                                                                                                                                    | ACAD REFERENCE NO. | 837 ENG MASTER   |               |
|---------------------------------------------------------------------|------------------------------------------------------------------------------------------------------------------------------------|--------------------|------------------|---------------|
|                                                                     |                                                                                                                                    | DRAWN: J.LEE       | DATE: OCT. 06/09 |               |
|                                                                     |                                                                                                                                    | CHECKED:           | DATE:            |               |
| EDAC INC                                                            | THESE DRAWINGS AND SPECIFICATIONS ARE THE PROPERTY OF EDAC INC.,AND SHALL NOT BE REPRODUCED,OR COPIED OR USED AS THE BASIS FOR THE | SCALE: NTS         | SHEET            | 2 <b>OF</b> 2 |
| TORONTO, ONTARIO CANADA                                             |                                                                                                                                    | DRAWING NUMBER     | •                | ISSUE         |
| YOUR CONNECTION TO QUALITY & SERVICE                                | MANUFACTURE OR SALE OF APPARATUS WITHOUT WRITTEN PERMISSION.                                                                       | 837 Assembly       |                  | 1             |