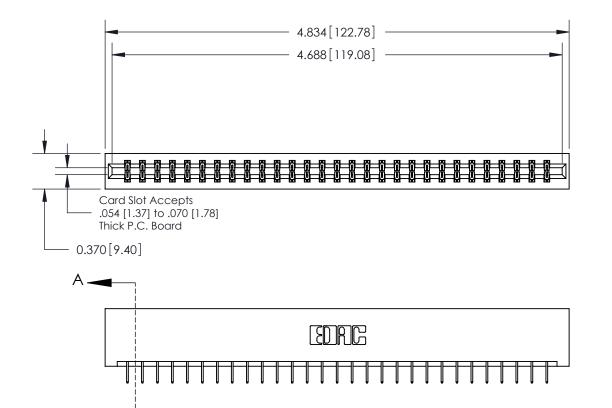

ISSUE NUMBER

ORIGINAL

**See Accompanying Page for:** 

**Contact Bend Details** 

837/887 Series High Temp Card Edge Connector Part Number: 837-058-524-201

YOUR CONNECTION TO QUALITY & SERVICE

**EDAC INC** TORONTO, ONTARIO CANADA

THESE DRAWINGS AND SPECIFICATIONS ARE THE PROPERTY OF EDAC INC., AND SHALL NOT BE REPRODUCED, OR COPIED OR USED AS THE BASIS FOR THE MANUFACTURE OR SALE OF APPARATUS WITHOUT WRITTEN PERMISSION.

| ACAD REFERENCE NO. 837 ENG MAS |                  |  |  |
|--------------------------------|------------------|--|--|
| DRAWN: J.LEE                   | DATE: OCT. 06/09 |  |  |
| CHECKED:                       | DATE:            |  |  |
| SCALE: NTS                     | SHEET 1 OF 2     |  |  |
| DRAWING NUMBER                 | ISSUE            |  |  |
| 837 Assembly                   | 1                |  |  |