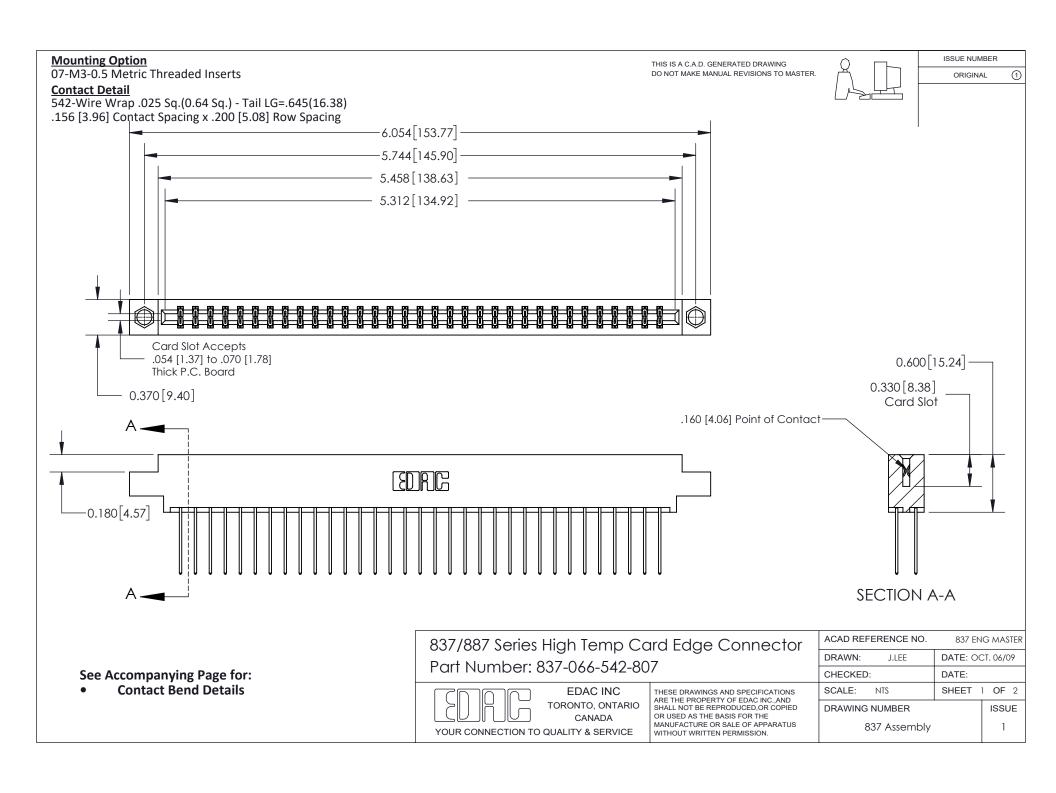

ISSUE NUMBER

ORIGINAL

1

| 837/887 Series High Temp Card Edge Connector<br>Contact Bend Detail |                                                                                                                                                                                                   | ACAD REFERENCE NO. 837 EN |                  | 3 MASTER      |
|---------------------------------------------------------------------|---------------------------------------------------------------------------------------------------------------------------------------------------------------------------------------------------|---------------------------|------------------|---------------|
|                                                                     |                                                                                                                                                                                                   | DRAWN: J.LEE              | DATE: OCT. 06/09 |               |
|                                                                     |                                                                                                                                                                                                   | CHECKED:                  | DATE:            |               |
| TORONTO, ONTARIO                                                    | THESE DRAWINGS AND SPECIFICATIONS ARE THE PROPERTY OF EDAC INC., AND SHALL NOT BE REPRODUCED, OR COPIED OR USED AS THE BASIS FOR THE MANUFACTURE OR SALE OF APPARATUS WITHOUT WRITTEN PERMISSION. | SCALE: NTS                | SHEET            | 2 <b>OF</b> 2 |
|                                                                     |                                                                                                                                                                                                   | DRAWING NUMBER            | •                | ISSUE         |
| YOUR CONNECTION TO QUALITY & SERVICE                                |                                                                                                                                                                                                   | 837 Assembly              |                  | 1             |