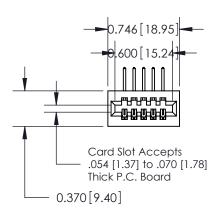

## **See Accompanying Pages for:**

- **Contact Bend Details**
- **Mounting Options**

.240 [6.10] Point of Contact-

| 842/892 Series High Temp Card Edge Connector |
|----------------------------------------------|
| Part Number: 842-005-558-101                 |