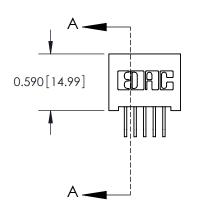

**SECTION A-A** 

842 Assembly

THIS IS A C.A.D. GENERATED DRAWING DO NOT MAKE MANUAL REVISIONS TO MASTER

ORIGINAL (1)

| 842/892 Series High Temp Card Edge Connector<br>Contact Bend Detail |                                                                                                                                                             |  | ACAD REFERENCE NO. 842 ENG MASTER |          |          |  |
|---------------------------------------------------------------------|-------------------------------------------------------------------------------------------------------------------------------------------------------------|--|-----------------------------------|----------|----------|--|
|                                                                     |                                                                                                                                                             |  | J.LEE                             | DATE: OC | T. 06/09 |  |
|                                                                     |                                                                                                                                                             |  | ):                                | DATE:    |          |  |
| EDAC INC                                                            | TORONTO, ONTARIO  CANADA  ARE THE PROPERTY OF EDAC INC.,AND SHALL NOT BE REPRODUCED,OR COPIED OR USED AS THE BASIS FOR THE MANUFACTURE OR SALE OF APPARATUS |  | NTS                               | SHEET :  | 2 OF 3   |  |
|                                                                     |                                                                                                                                                             |  | NUMBER                            |          | ISSUE    |  |
|                                                                     |                                                                                                                                                             |  | 42 Assembly                       |          | 1        |  |