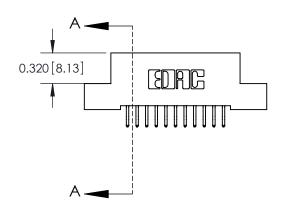

**Mounting Option** 

02-.128 (3.25) Wide Mounting Slots

## **Contact Detail**

556-Extender Board Bend (Code 520 Contacts)

.100 [2.54] Contact Spacing x .200 [5.08] Row Spacing





**See Accompanying Pages for:** 

- **Contact Bend Details**
- **Mounting Options**



.240 [6.10] Point of Contact-



842/892 Series High Temp Card Edge Connector Part Number: 842-022-556-202

YOUR CONNECTION TO QUALITY & SERVICE

| ACAD REFERENCE NO | . 842 ENG MASTER |  |  |  |
|-------------------|------------------|--|--|--|
| DRAWN: J.LEE      | DATE: OCT. 06/09 |  |  |  |
| CHECKED:          | DATE:            |  |  |  |
| SCALE: NTS        | SHEET 1 OF 3     |  |  |  |
| DRAWING NUMBER    | ISSUE            |  |  |  |

842 Assembly

THIS IS A C.A.D. GENERATED DRAWING DO NOT MAKE MANUAL REVISIONS TO MASTER.

ISSUE NUMBER

ORIGINAL

1



| 842/892 Series High Temp Card Edge Connector<br>Contact Bend Detail |