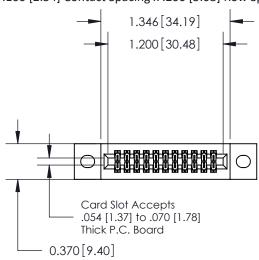

842/892 Series High Temp Card Edge Connector Part Number: 842-022-556-202

YOUR CONNECTION TO QUALITY & SERVICE

| ACAD REFERENCE NO | . 842 ENG MASTER |  |  |  |
|-------------------|------------------|--|--|--|
| DRAWN: J.LEE      | DATE: OCT. 06/09 |  |  |  |
| CHECKED:          | DATE:            |  |  |  |
| SCALE: NTS        | SHEET 1 OF 3     |  |  |  |
| DRAWING NUMBER    | ISSUE            |  |  |  |