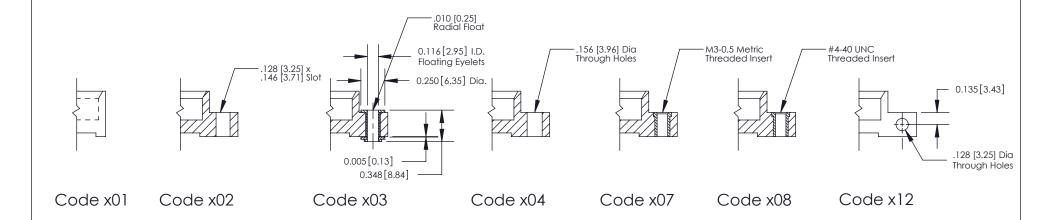

**Mounting Option** 

02-.128 (3.25) Wide Mounting Slots

THIS IS A C.A.D. GENERATED DRAWING DO NOT MAKE MANUAL REVISIONS TO MASTER

SSUE NUMBER

DRIGINAL

1

| 842/892 Series High Temp Card Edge Connector<br>Mounting Options |                                                                                                  | ACAD REFERENCE NO. 842 ENG MASTER |             |         |           |
|------------------------------------------------------------------|--------------------------------------------------------------------------------------------------|-----------------------------------|-------------|---------|-----------|
|                                                                  |                                                                                                  | DRAWN:                            | J.LEE       | DATE: O | CT. 06/09 |
|                                                                  |                                                                                                  | CHECKED:                          |             | DATE:   |           |
| EDAC INC THESE DRAWINGS AND SPECIFICATIONS                       | SCALE:                                                                                           | NTS                               | SHEET :     | 3 OF 3  |           |
| I   S   I   G   TORONTO, ONTARIO                                 | ARE THE PROPERTY OF EDAC INC.,AND SHALL NOT BE REPRODUCED,OR COPIED OR USED AS THE BASIS FOR THE | DRAWING                           | NUMBER      |         | ISSUE     |
| YOUR CONNECTION TO QUALITY & SERVICE                             | MANUFACTURE OR SALE OF APPARATUS                                                                 | 8                                 | 42 Assembly |         | 1         |