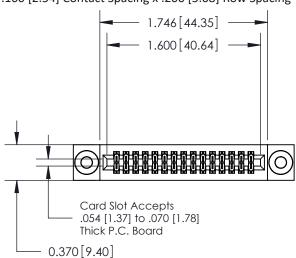

## **Contact Detail**

555-Extender Board Bend (Code 500 Contacts)

.100 [2.54] Contact Spacing x .200 [5.08] Row Spacing

**See Accompanying Pages for:** 

- **Contact Bend Details**
- **Mounting Options**

.240 [6.10] Point of Contact-

842/892 Series High Temp Card Edge Connector Part Number: 842-030-555-203

YOUR CONNECTION TO QUALITY & SERVICE

CANADA

842 ENG MASTER J.LEE DATE: OCT. 06/09 SHEET 1 OF 3

842 Assembly

THIS IS A C.A.D. GENERATED DRAWING DO NOT MAKE MANUAL REVISIONS TO MASTER