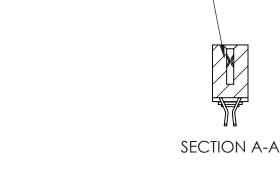

ORIGINAL (1)

| 842/892 Series High Temp Card Edge Connector<br>Contact Bend Detail |                                                                                                 | ACAD REFERENCE NO. 842 ENG MASTER |             |                  |        |
|---------------------------------------------------------------------|-------------------------------------------------------------------------------------------------|-----------------------------------|-------------|------------------|--------|
|                                                                     |                                                                                                 | DRAWN:                            | J.LEE       | DATE: OCT. 06/09 |        |
|                                                                     |                                                                                                 | CHECKED:                          |             | DATE:            |        |
| EDAC INC                                                            | THESE DRAWINGS AND SPECIFICATIONS ARE THE PROPERTY OF EDAC INCAND                               | SCALE:                            | NTS         | SHEET :          | 2 OF 3 |
| TORONTO, ONTARIO                                                    | SHALL NOT BE REPRODUCED,OR COPIED OR USED AS THE BASIS FOR THE MANUFACTURE OR SALE OF APPARATUS | DRAWING                           | NUMBER      |                  | ISSUE  |
| YOUR CONNECTION TO QUALITY & SERVICE                                |                                                                                                 | 8                                 | 42 Assembly |                  | 1      |