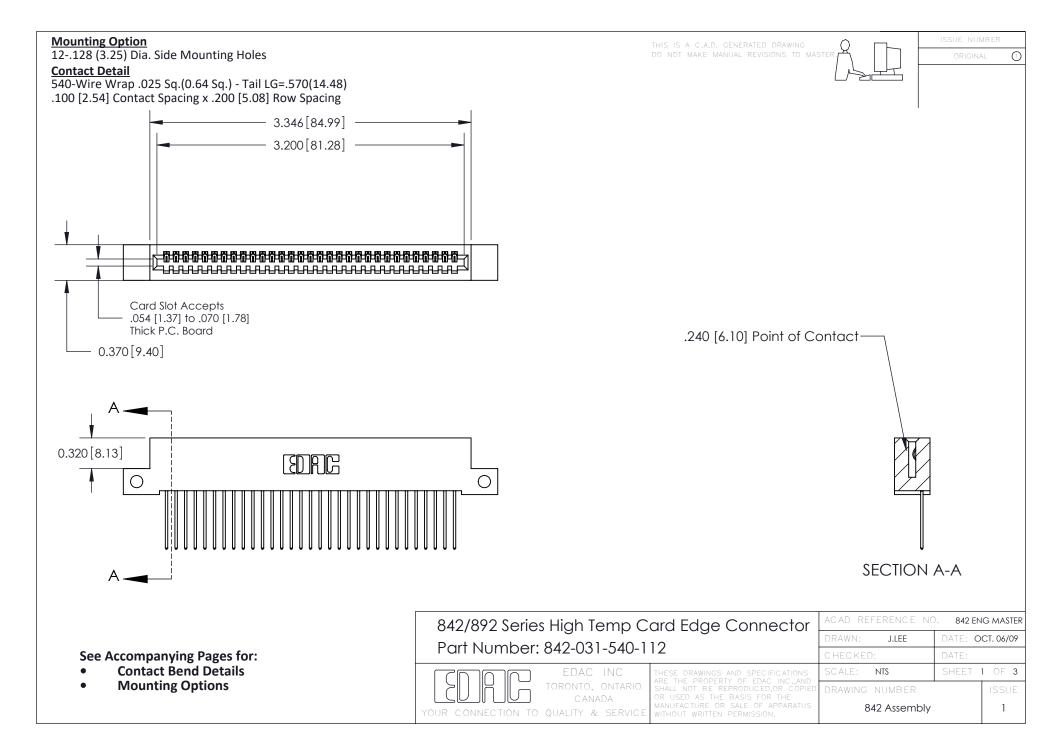

THIS IS A C.A.D. GENERATED DRAWING DO NOT MAKE MANUAL REVISIONS TO MASTER

ORIGINAL (1)



| 842/892 Series High Temp Card Edge Connector<br>Contact Bend Detail |                                                                                                 | ACAD REFERENCE NO. 842 ENG MASTER |             |                  |        |
|---------------------------------------------------------------------|-------------------------------------------------------------------------------------------------|-----------------------------------|-------------|------------------|--------|
|                                                                     |                                                                                                 | DRAWN:                            | J.LEE