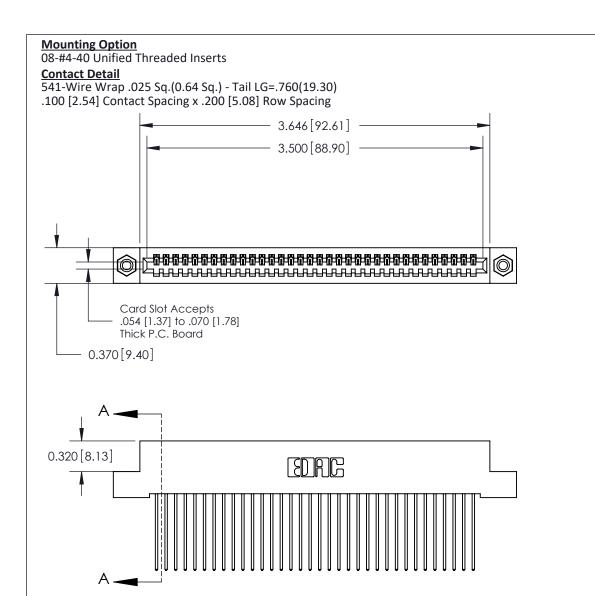

THIS IS A C.A.D. GENERATED DRAWING
DO NOT MAKE MANUAL REVISIONS TO MASTER

ISSUE NUMBER

ORIGINAL

1

| 842/892 Series High Temp Card Edge Co<br>Mounting Options  | DRAWN: J.LEE DATE: OCT. 06/09  CHECKED: DATE: |
|------------------------------------------------------------|-----------------------------------------------|
| EDAC INC THESE DRAWINGS AND S ARE THE PROPERTY OF          |                                               |
|                                                            | DUCED,OR COPIED DRAWING NUMBER ISSUE          |
| YOUR CONNECTION TO QUALITY & SERVICE WITHOUT WRITTEN PERMI |                                               |