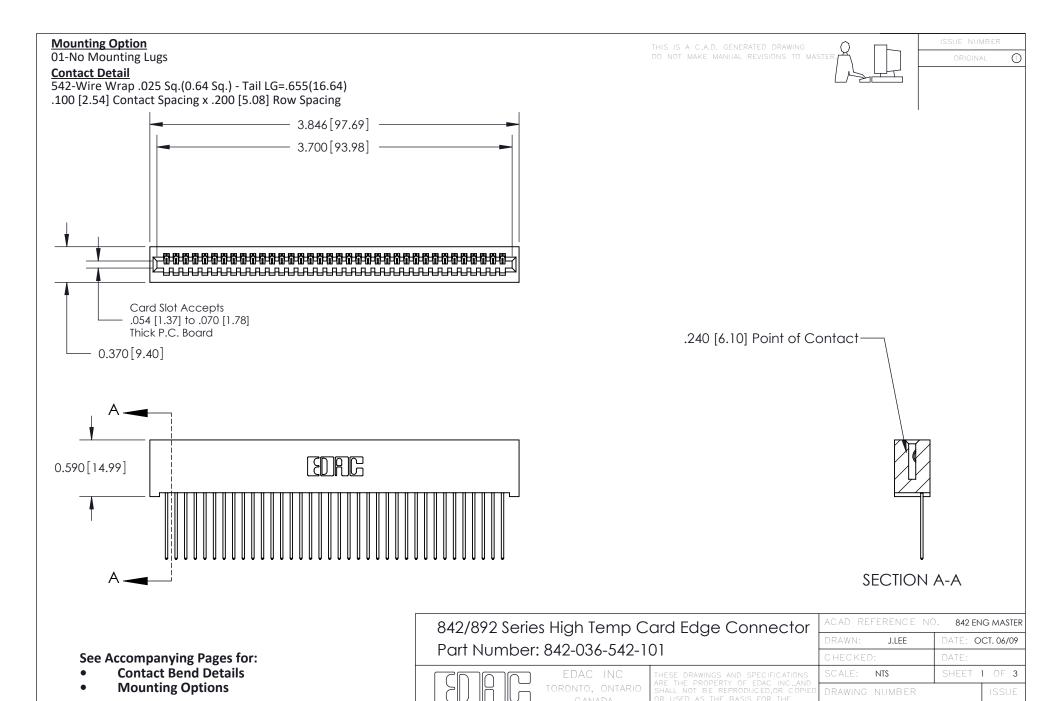

YOUR CONNECTION TO QUALITY & SERVICE

842 Assembly

THIS IS A C.A.D. GENERATED DRAWING DO NOT MAKE MANUAL REVISIONS TO MASTER

ORIGINAL (1)

| 842/892 Series High Temp Card Edge Connector<br>Contact Bend Detail |                                                                                                 | ACAD REFERENCE NO. 842 ENG MASTER |             |                  |        |
|---------------------------------------------------------------------|-------------------------------------------------------------------------------------------------|-----------------------------------|-------------|------------------|--------|
|                                                                     |                                                                                                 | DRAWN:                            | J.LEE       | DATE: OCT. 06/09 |        |
|                                                                     |                                                                                                 | CHECKED:                          |             | DATE:            |        |
| EDAC INC                                                            | THESE DRAWINGS AND SPECIFICATIONS ARE THE PROPERTY OF EDAC INCAND                               | SCALE:                            | NTS         | SHEET :          | 2 OF 3 |
| TORONTO, ONTARIO                                                    | SHALL NOT BE REPRODUCED,OR COPIED OR USED AS THE BASIS FOR THE MANUFACTURE OR SALE OF APPARATUS | DRAWING                           | NUMBER      |                  | ISSUE  |
| YOUR CONNECTION TO QUALITY & SERVICE                                |                                                                                                 | 8                                 | 42 Assembly |                  | 1      |

THIS IS A C.A.D. GENERATED DRAWING DO NOT MAKE MANUAL REVISIONS TO MASTER

ISSUE NUMBER

ORIGINAL

1

| 842/892 Series High Temp Card Edge Co<br>Mounting Options  | DRAWN: J.LEE DATE: OCT. 06/09  CHECKED: DATE: |
|------------------------------------------------------------|-----------------------------------------------|
| EDAC INC THESE DRAWINGS AND S ARE THE PROPERTY OF          |                                               |
|                                                            | DUCED,OR COPIED DRAWING NUMBER ISSUE          |
| YOUR CONNECTION TO QUALITY & SERVICE WITHOUT WRITTEN PERMI |                                               |