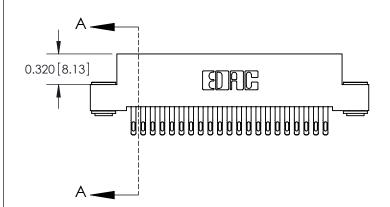

.240 [6.10] Point of Contact-

842/892 Series High Temp Card Edge Connector Part Number: 842-042-555-203

842 ENG MASTER J.LEE DATE: OCT. 06/09 SHEET 1 OF 3

**SECTION A-A** 

YOUR CONNECTION TO QUALITY & SERVICE