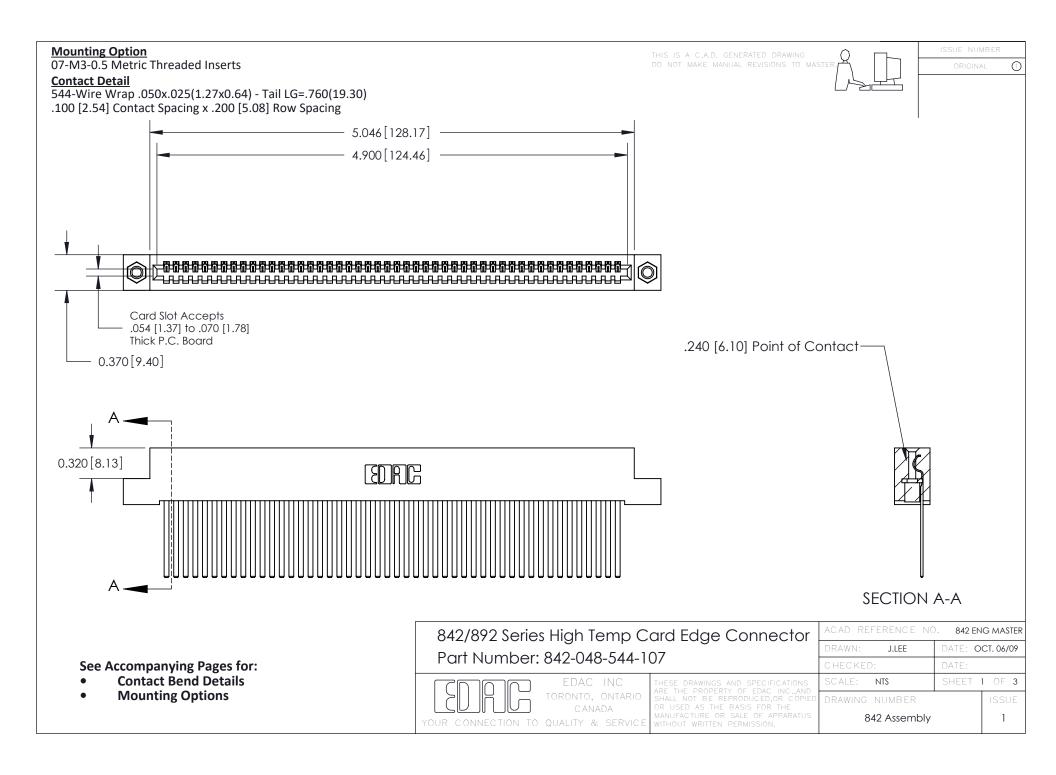

THIS IS A C.A.D. GENERATED DRAWING DO NOT MAKE MANUAL REVISIONS TO MASTER

ORIGINAL (1)



| 842/892 Series High Temp Card Edge Connector<br>Contact Bend Detail |                                                                                                 | ACAD REFERENCE NO. 842 ENG MASTER |             |                  |        |
|---------------------------------------------------------------------|-------------------------------------------------------------------------------------------------|-----------------------------------|-------------|------------------|--------|
|                                                                     |                                                                                                 | DRAWN:                            | J.LEE