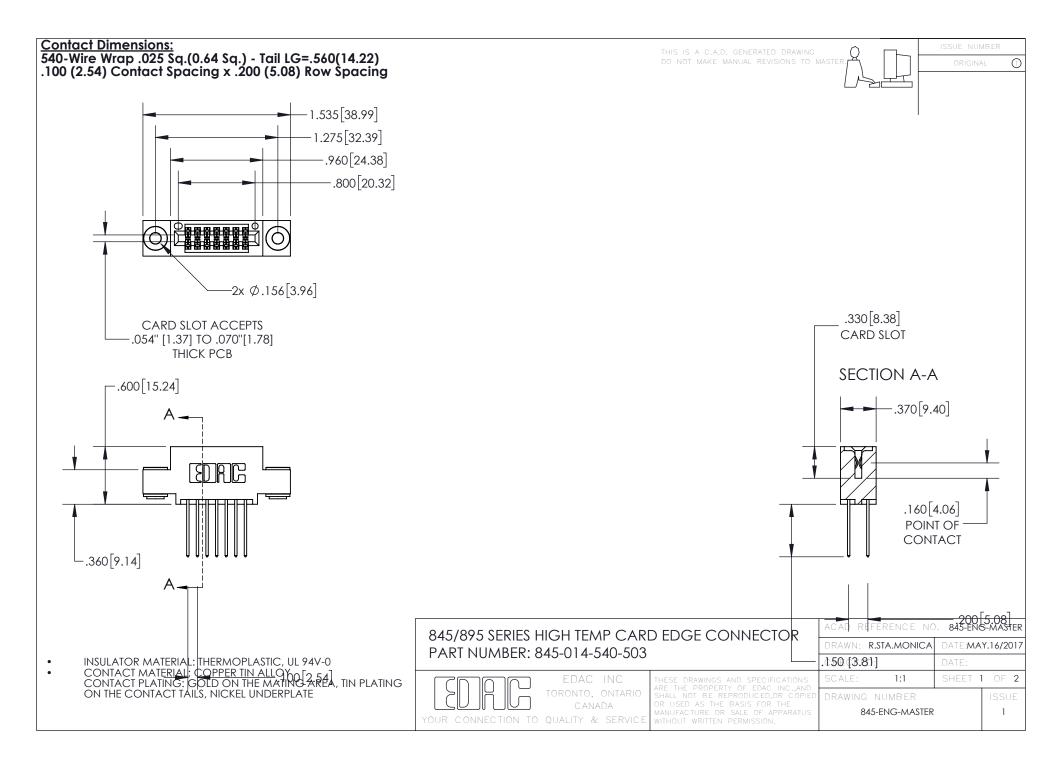

- INSULATOR MATERIAL: THERMOPLASTIC POLYESTER, UL 94V-0 DAP MATERIAL AVAILABLE UPON REQUEST
- CONTACT MATERIAL; COPPER ALLOY

CONTACT PLATING: GOLD ON THE MATING AREA, TIN PLATING ON THE CONTACT TAILS, NICKEL UNDERPLATE