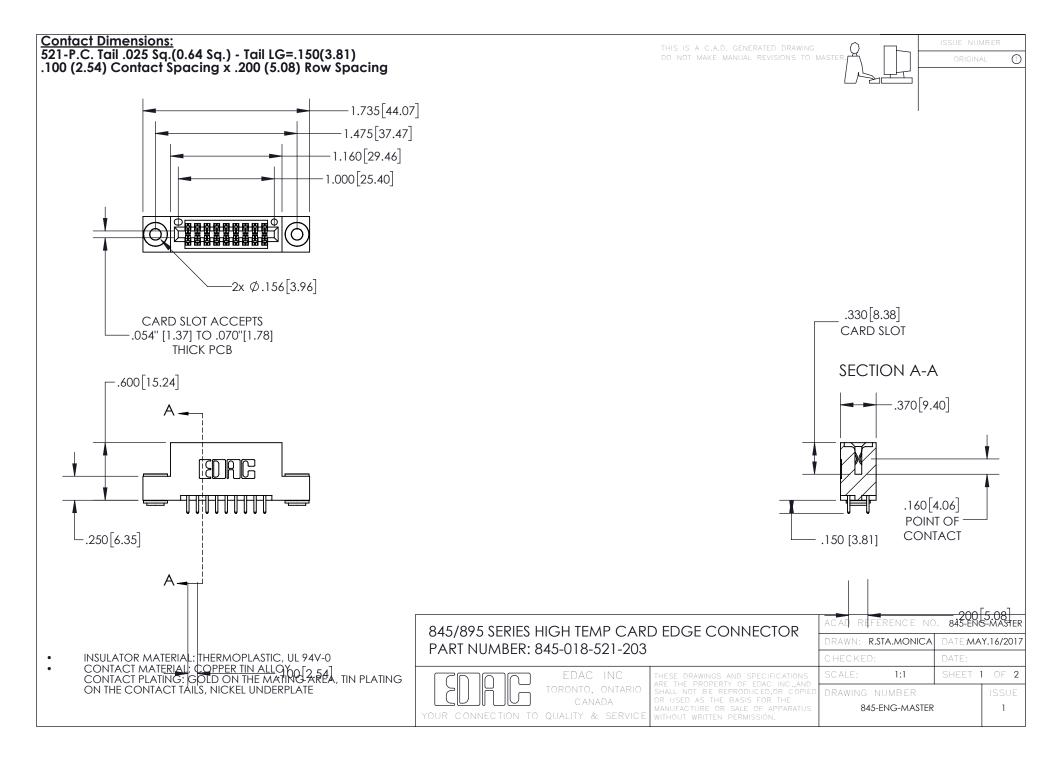

- INSULATOR MATERIAL: THERMOPLASTIC POLYESTER, UL 94V-0 DAP MATERIAL AVAILABLE UPON REQUEST
- CONTACT MATERIAL; COPPER ALLOY

CONTACT PLATING: GOLD ON THE MATING AREA, TIN PLATING ON THE CONTACT TAILS, NICKEL UNDERPLATE