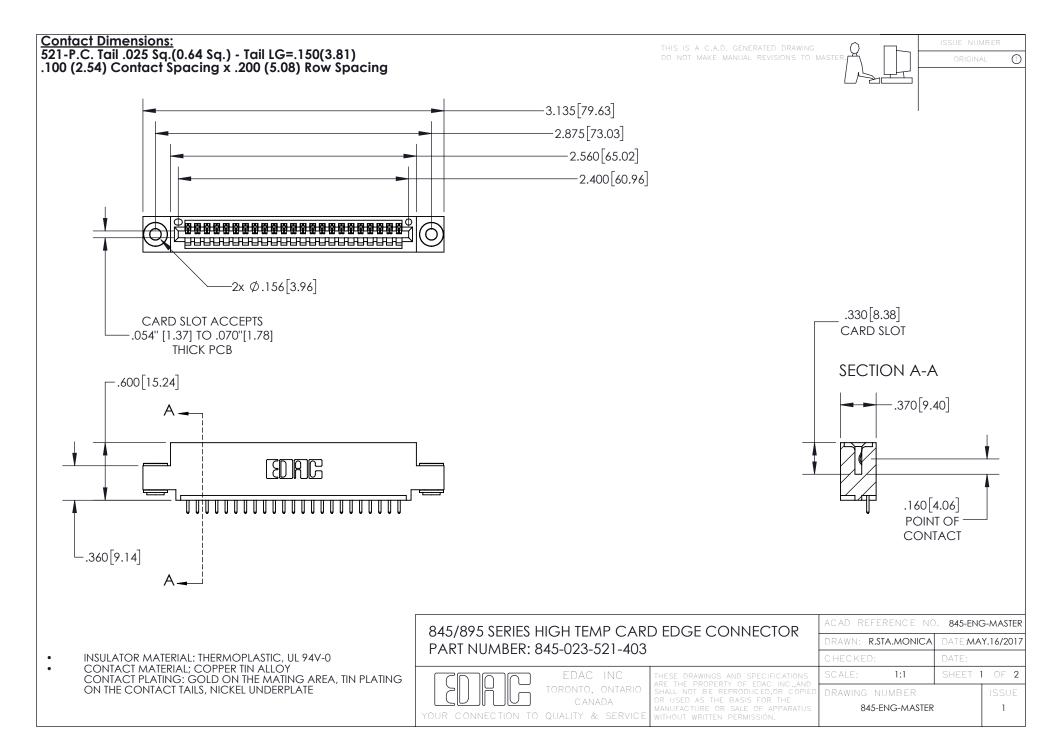

- INSULATOR MATERIAL: THERMOPLASTIC POLYESTER, UL 94V-0 DAP MATERIAL AVAILABLE UPON REQUEST
- CONTACT MATERIAL; COPPER ALLOY

CONTACT PLATING: GOLD ON THE MATING AREA, TIN PLATING ON THE CONTACT TAILS, NICKEL UNDERPLATE