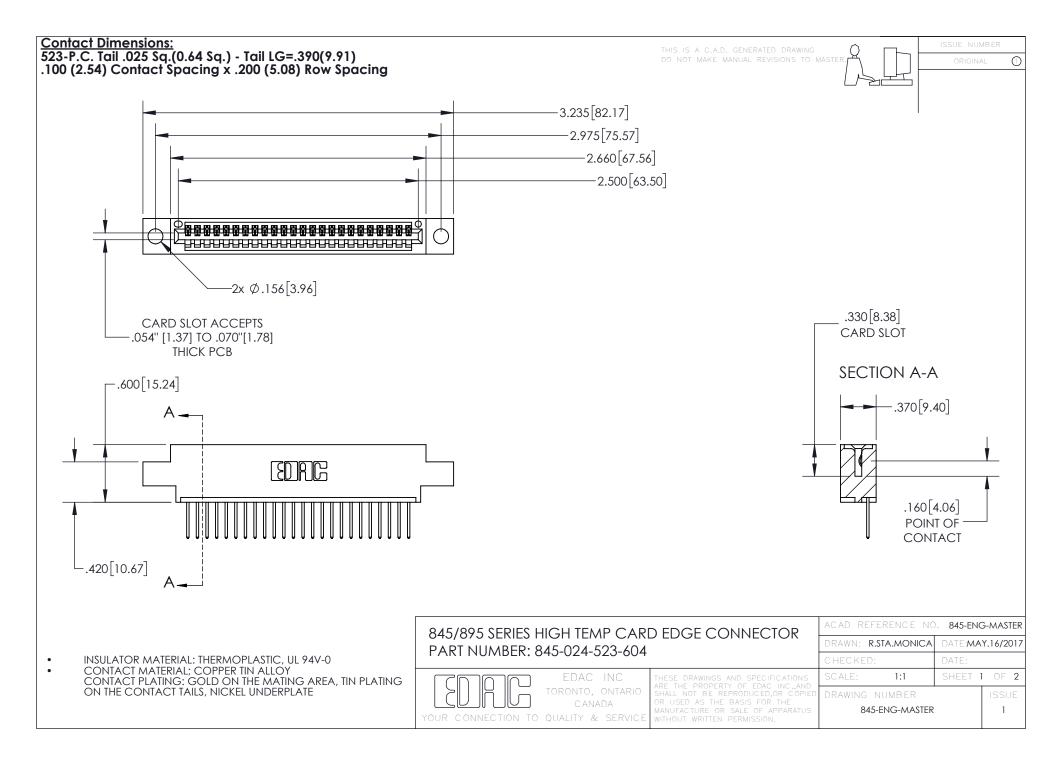

- INSULATOR MATERIAL: THERMOPLASTIC POLYESTER, UL 94V-0 DAP MATERIAL AVAILABLE UPON REQUEST
- CONTACT MATERIAL; COPPER ALLOY

CONTACT PLATING: GOLD ON THE MATING AREA, TIN PLATING ON THE CONTACT TAILS, NICKEL UNDERPLATE

## 845/895 SERIES HIGH TEMP CARD EDGE CONNECTOR CONTACT CODE 555,556,558,559,560 DIMENSIONS

YOUR CONNECTION TO QUALITY & SERVICE

|   | ACAD REFERENCE NO. 845-ENG-MASTER |                  |
|---|-----------------------------------|------------------|
|   | DRAWN: R.STA.MONICA               | DATE:MAY.16/2017 |
|   | CHECKED:                          | DATE:            |
| D | SCALE: 1:1                        | SHEET 2 OF 2     |
|   | DRAWING NUMBER                    | ISSUE            |

845-ENG-MASTER