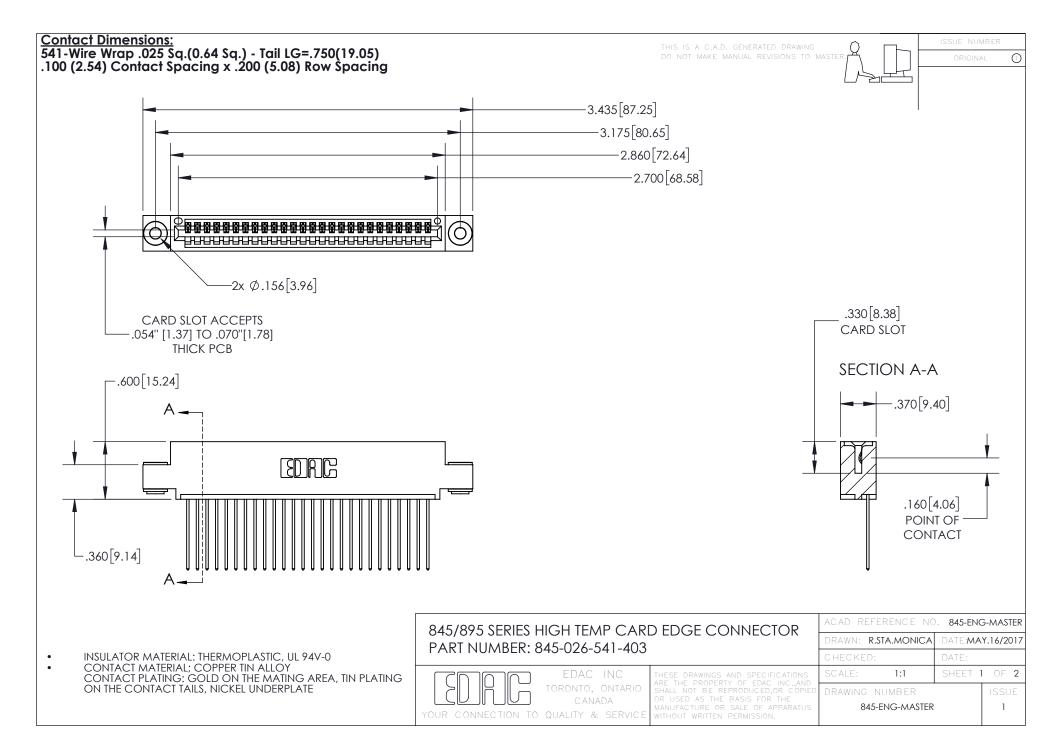

- INSULATOR MATERIAL: THERMOPLASTIC POLYESTER, UL 94V-0 DAP MATERIAL AVAILABLE UPON REQUEST
- CONTACT MATERIAL; COPPER ALLOY

CONTACT PLATING: GOLD ON THE MATING AREA, TIN PLATING ON THE CONTACT TAILS, NICKEL UNDERPLATE

## 845/895 SERIES HIGH TEMP CARD EDGE CONNECTOR CONTACT CODE 555,556,558,559,560 DIMENSIONS

YOUR CONNECTION TO QUALITY & SERVICE

|   | ACAD REFERENCE NO. 845-ENG-MASTER |                  |
|---|-----------------------------------|------------------|
|   | DRAWN: R.STA.MONICA               | DATE:MAY.16/2017 |
|   | CHECKED:                          | DATE:            |
| D | SCALE: 1:1                        | SHEET 2 OF 2     |
|   | DRAWING NUMBER                    | ISSUE            |

845-ENG-MASTER