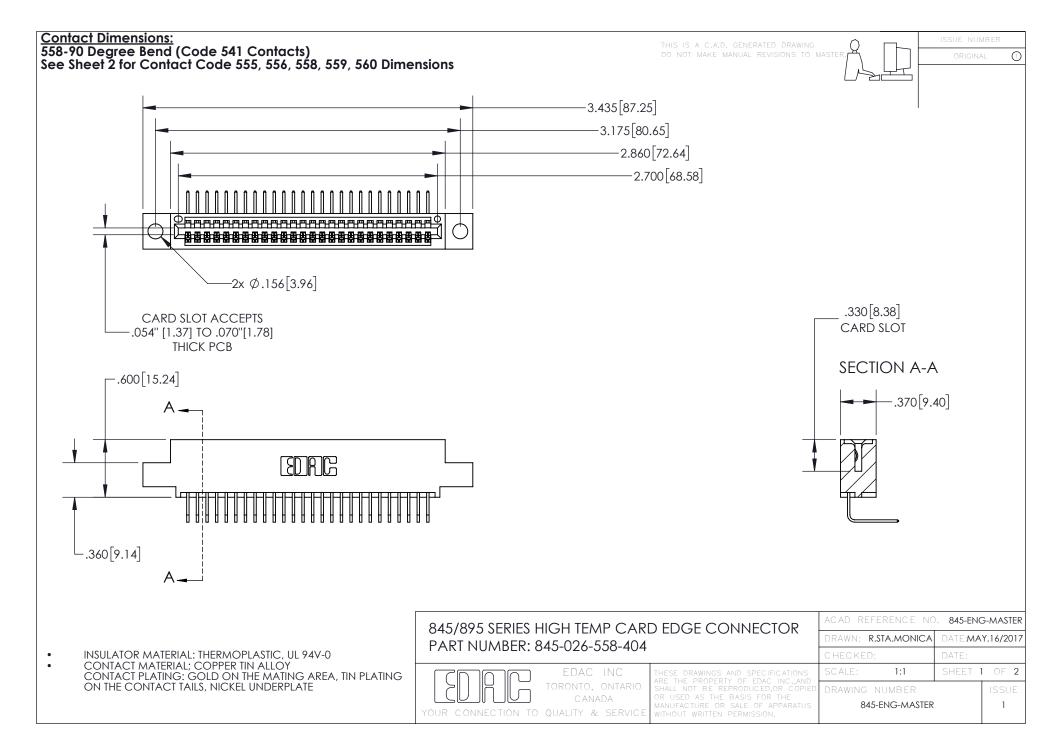

- INSULATOR MATERIAL: THERMOPLASTIC POLYESTER, UL 94V-0 DAP MATERIAL AVAILABLE UPON REQUEST
- CONTACT MATERIAL; COPPER ALLOY

CONTACT PLATING: GOLD ON THE MATING AREA, TIN PLATING ON THE CONTACT TAILS, NICKEL UNDERPLATE

## 845/895 SERIES HIGH TEMP CARD EDGE CONNECTOR CONTACT CODE 555,556,558,559,560 DIMENSIONS

YOUR CONNECTION TO QUALITY & SERVICE

|   | ACAD REFERENCE NO. 845-ENG-MASTER |                  |
|---|-----------------------------------|------------------|
|   | DRAWN: R.STA.MONICA               | DATE:MAY.16/2017 |
|   | CHECKED:                          | DATE:            |
| D | SCALE: 1:1                        | SHEET 2 OF 2     |
|   | DRAWING NUMBER                    | ISSUE            |

845-ENG-MASTER