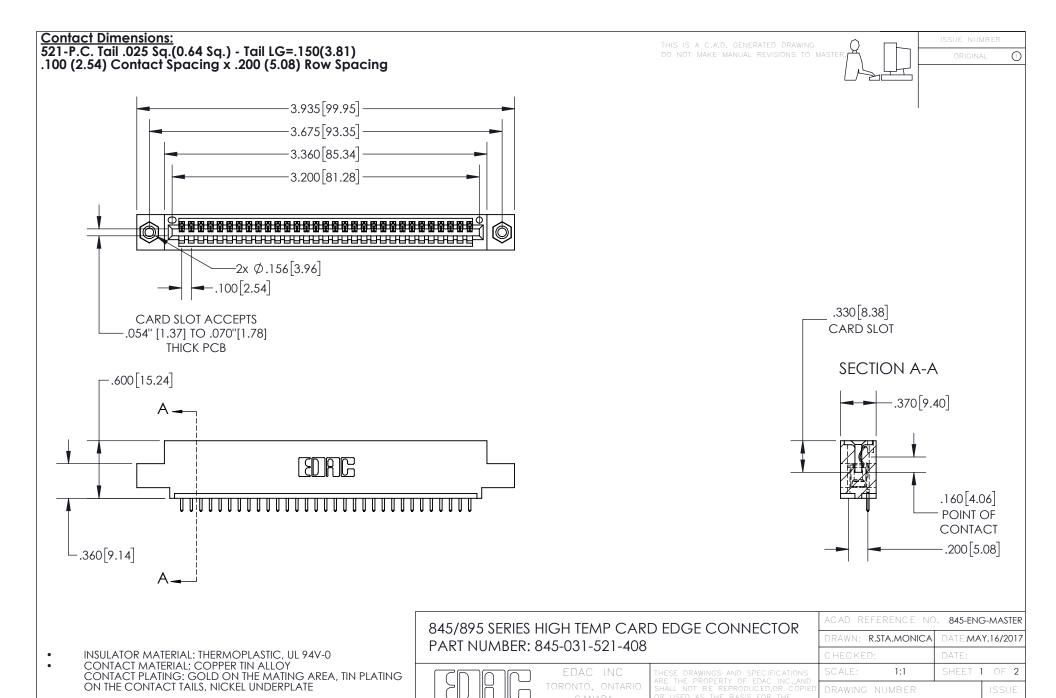

YOUR CONNECTION TO QUALITY & SERVICE

845-ENG-MASTER







INSULATOR MATERIAL: THERMOPLASTIC POLYESTER, UL 94V-0 DAP MATERIAL AVAILABLE UPON REQUEST

**Contact Code 558** 

CONTACT MATERIAL; COPPER ALLOY CONTACT PLATING: GOLD ON THE MATING AREA, TIN PLATING ON THE CONTACT TAILS, NICKEL UNDERPLATE

## 845/895 SERIES HIGH TEMP CARD EDGE CONNECTOR CONTACT CODE 555,556,558,559,560 DIMENSIONS

YOUR CONNECTION TO QUALITY & SERVICE

Contact Code 559

|   | ACAD REFERENCE NO. 845-ENG-MASTER |                  |  |
|---|-----------------------------------|------------------|--|
|   | DRAWN: R.STA.MONICA               | DATE:MAY.16/2017 |  |
|   | CHECKED:                          | DATE:            |  |
|   | SCALE: 1:1                        | SHEET 2 OF 2     |  |
| D | DRAWING NUMBER