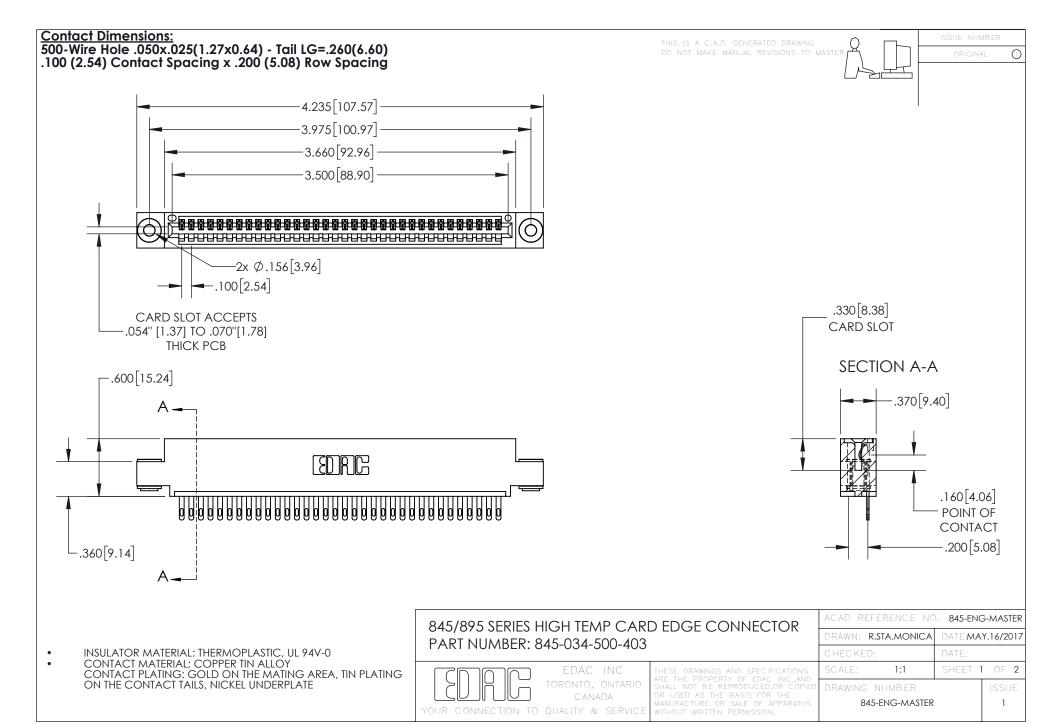

INSULATOR MATERIAL: THERMOPLASTIC POLYESTER, UL 94V-0 DAP MATERIAL AVAILABLE UPON REQUEST

**Contact Code 558** 

CONTACT MATERIAL; COPPER ALLOY CONTACT PLATING: GOLD ON THE MATING AREA, TIN PLATING ON THE CONTACT TAILS, NICKEL UNDERPLATE

## 845/895 SERIES HIGH TEMP CARD EDGE CONNECTOR CONTACT CODE 555,556,558,559,560 DIMENSIONS

YOUR CONNECTION TO QUALITY & SERVICE

Contact Code 559

|   | ACAD REFERENCE NO. 845-ENG-MASTER |                  |  |
|---|-----------------------------------|------------------|--|
|   | DRAWN: R.STA.MONICA               | DATE:MAY.16/2017 |  |
|   | CHECKED:                          | DATE:            |  |
|   | SCALE: 1:1                        | SHEET 2 OF 2     |  |
| D | DRAWING NUMBER                    | ISSUE            |  |

Contact Code 560

845-ENG-MASTER