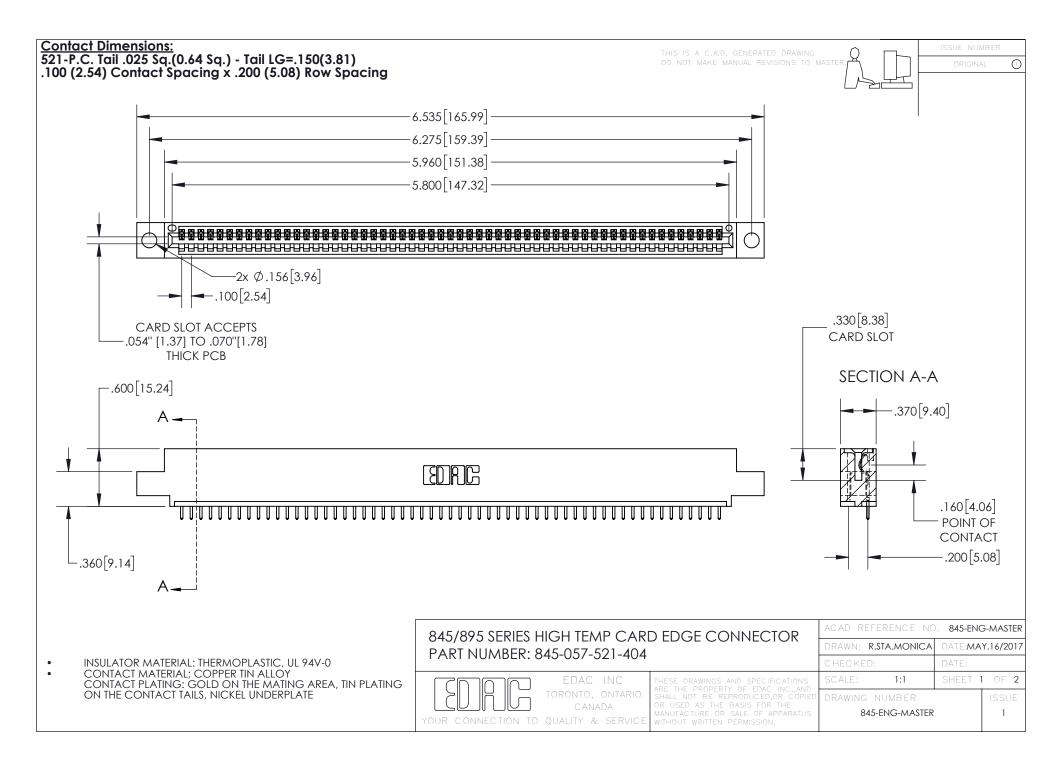

INSULATOR MATERIAL: THERMOPLASTIC POLYESTER, UL 94V-0 DAP MATERIAL AVAILABLE UPON REQUEST

**Contact Code 558** 

CONTACT MATERIAL; COPPER ALLOY CONTACT PLATING: GOLD ON THE MATING AREA, TIN PLATING ON THE CONTACT TAILS, NICKEL UNDERPLATE

## 845/895 SERIES HIGH TEMP CARD EDGE CONNECTOR CONTACT CODE 555,556,558,559,560 DIMENSIONS

YOUR CONNECTION TO QUALITY & SERVICE

Contact Code 559

|   | ACAD REFERENCE NO. 845-ENG-MASTER |                  |  |
|---|-----------------------------------|------------------|--|
|   | DRAWN: R.STA.MONICA               | DATE:MAY.16/2017 |  |
|   | CHECKED:                          | DATE:            |  |
|   | SCALE: 1:1                        | SHEET 2 OF 2     |  |
| D | DRAWING NUMBER                    | ISSUE            |  |

Contact Code 560