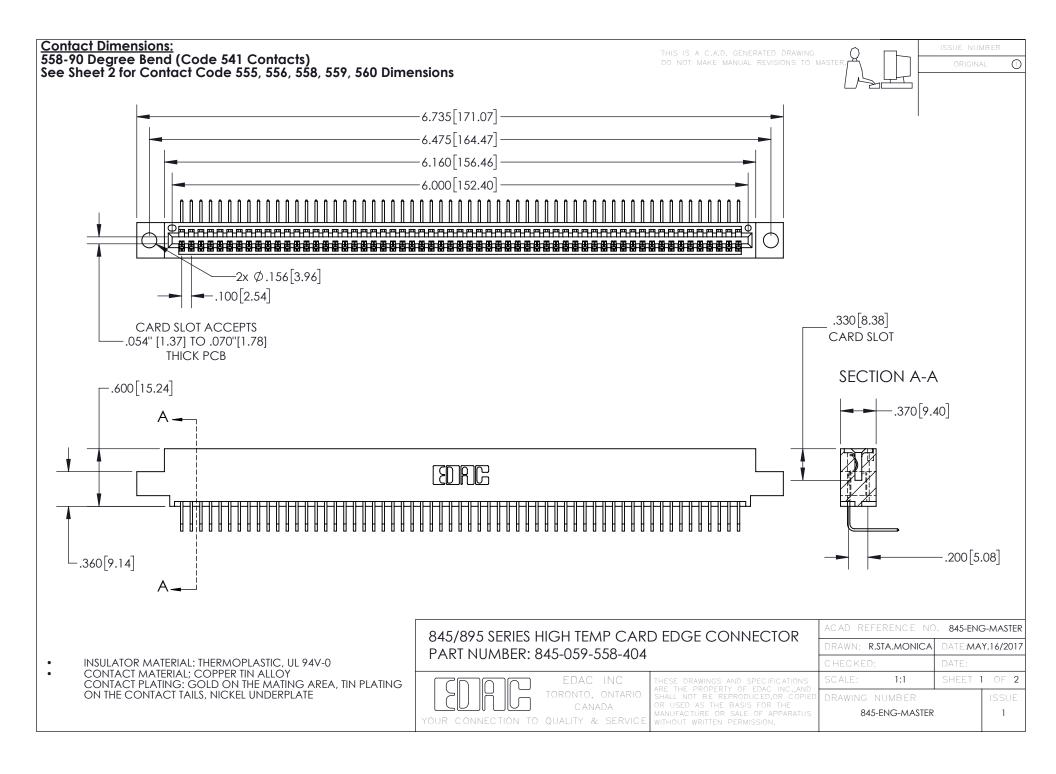

INSULATOR MATERIAL: THERMOPLASTIC POLYESTER, UL 94V-0 DAP MATERIAL AVAILABLE UPON REQUEST

**Contact Code 558** 

CONTACT MATERIAL; COPPER ALLOY CONTACT PLATING: GOLD ON THE MATING AREA, TIN PLATING ON THE CONTACT TAILS, NICKEL UNDERPLATE

## 845/895 SERIES HIGH TEMP CARD EDGE CONNECTOR CONTACT CODE 555,556,558,559,560 DIMENSIONS

YOUR CONNECTION TO QUALITY & SERVICE

Contact Code 559

|   | ACAD REFERENCE NO. 845-ENG-MASTER |                  |  |
|---|-----------------------------------|------------------|--|
|   | DRAWN: R.STA.MONICA               | DATE:MAY.16/2017 |  |
|   | CHECKED:                          | DATE:            |  |
|   | SCALE: 1:1                        | SHEET 2 OF 2     |  |
| D | DRAWING NUMBER                    | ISSUE            |  |

Contact Code 560