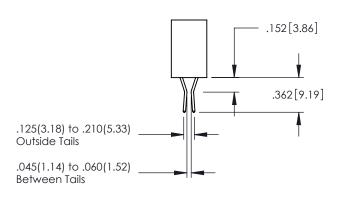

## Contact Code 560

INSULATOR MATERIAL: THERMOPLASTIC POLYESTER, UL 94V-0 DAP MATERIAL AVAILABLE UPON REQUEST

CONTACT MATERIAL; COPPER ALLOY CONTACT PLATING: GOLD ON THE MATING AREA, TIN PLATING ON THE CONTACT TAILS, NICKEL UNDERPLATE

845/895 SERIES HIGH TEMP CARD EDGE CONNECTOR CONTACT CODE 555,556,558,559,560 DIMENSIONS

YOUR CONNECTION TO QUALITY & SERVICE

|         | ACAD REFERENCE 1    | NO. 845-ENG-MASTER |
|---------|---------------------|--------------------|
|         | DRAWN: R.STA.MONICA | A DATE:MAY.16/2017 |
|         | CHECKED:            | DATE:              |
| D<br>ED | SCALE: 1:1          | SHEET 2 OF 2       |
|         | DRAWING NUMBER      | ISSUE              |