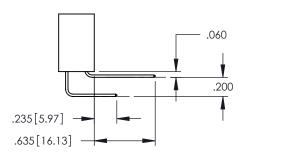

## **Contact Code 558**

## **Contact Code 559**

## Contact Code 560

INSULATOR MATERIAL: THERMOPLASTIC POLYESTER, UL 94V-0 DAP MATERIAL AVAILABLE UPON REQUEST

CONTACT MATERIAL; COPPER ALLOY CONTACT PLATING: GOLD ON THE MATING AREA, TIN PLATING ON THE CONTACT TAILS, NICKEL UNDERPLATE

845/895 SERIES HIGH TEMP CARD EDGE CONNECTOR CONTACT CODE 555,556,558,559,560 DIMENSIONS

YOUR CONNECTION TO QUALITY & SERVICE

|         | ACAD REFERENCE 1    | NO. 845-ENG-MASTER |
|---------|---------------------|--------------------|
|         | DRAWN: R.STA.MONICA | A DATE:MAY.16/2017 |
|         | CHECKED:            | DATE:              |
| D<br>ED | SCALE: 1:1          | SHEET 2 OF 2       |
|         | DRAWING NUMBER      | ISSUE              |

845-ENG-MASTER