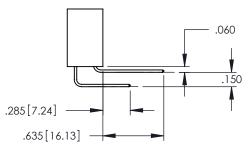

## **Contact Code 559**

## Contact Code 560

INSULATOR MATERIAL: THERMOPLASTIC POLYESTER, UL 94V-0 DAP MATERIAL AVAILABLE UPON REQUEST

CONTACT MATERIAL; COPPER ALLOY CONTACT PLATING: GOLD ON THE MATING AREA, TIN PLATING ON THE CONTACT TAILS, NICKEL UNDERPLATE