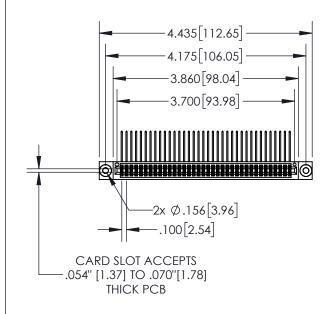

**Contact Dimensions:** 

559-90 Degree Bend (Code 541 Contacts) See Sheet 2 for Contact Code 555, 556, 558, 559, 560 Dimensions

- 845/895 SERIES HIGH TEMP CARD EDGE CONNECTOR PART NUMBER: 845-0
- CONTACT MATERIAL; COPPER TIN ALLOY
  CONTACT PLATING: GOLD ON THE MATING AREA, TIN PLATING
  ON THE CONTACT TAILS, NICKEL UNDERPLATE

INSULATOR MATERIAL: THERMOPLASTIC, UL 94V-0

| .330[8.38]<br>CARD SLOT     |  |  |  |  |  |
|-----------------------------|--|--|--|--|--|
| 370[9.40]<br>SECTION A-A    |  |  |  |  |  |
| .160[4.06] POINT OF CONTACT |  |  |  |  |  |
| 200[5.08]                   |  |  |  |  |  |