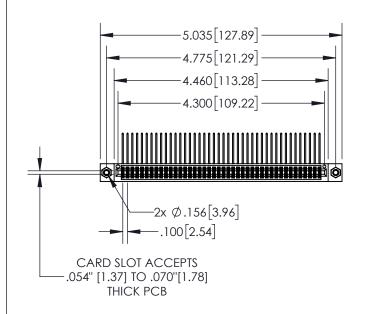

**Contact Dimensions:** 

558-90 Degree Bend (Code 541 Contacts) See Sheet 2 for Contact Code 555, 556, 558, 559, 560 Dimensions

- 845/895 SERIES HIGH TEMP CARD EDGE CONNECTOR PART NUMBER: 84 INSULATOR MATERIAL: THERMOPLASTIC, UL 94V-0
- CONTACT MATERIAL; COPPER TIN ALLOY
  CONTACT PLATING: GOLD ON THE MATING AREA, TIN PLATING
  ON THE CONTACT TAILS, NICKEL UNDERPLATE

ACAD REFERENCE NO. 845-ENG-MASTER

| 45-084-558-508             |                                                                                                                                   | DRAWN: R.STA.MONICA DAT |                      | DATE: <b>MA</b> | ATE:MAY.16/20 |  |
|----------------------------|-----------------------------------------------------------------------------------------------------------------------------------|-------------------------|----------------------|-----------------|---------------|--|
|                            |                                                                                                                                   | CHECKED:                |                      | DATE:           |               |  |
| EDAC INC                   | THESE DIVINITIOS AND SECULIOATIONS                                                                                                | SCALE:                  | 1:2                  | SHEET '         | I OF          |  |
| TORONTO, ONTARIO<br>CANADA | ARE THE PROPERTY OF EDAC INC.AND SHALL NOT BE REPRODUCED, OR COPIED OR USED AS THE BASIS FOR THE MANUFACTURE OR SALE OF APPARATUS |                         | NUMBER 45-ENG-MASTER |                 | ISSU          |  |
| QUALITY & SERVICE          | WITHOUT WRITTEN PERMISSION.                                                                                                       | °                       | 43-ENG-MASTER        |                 |               |  |