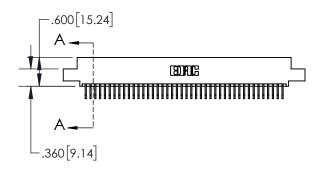

| .330[8.38]<br>CARD SLOT     |  |  |  |  |  |
|-----------------------------|--|--|--|--|--|
| .370[9.40]                  |  |  |  |  |  |
| SECTION A-A                 |  |  |  |  |  |
| .160[4.06] POINT OF CONTACT |  |  |  |  |  |
| 200[5.08]                   |  |  |  |  |  |