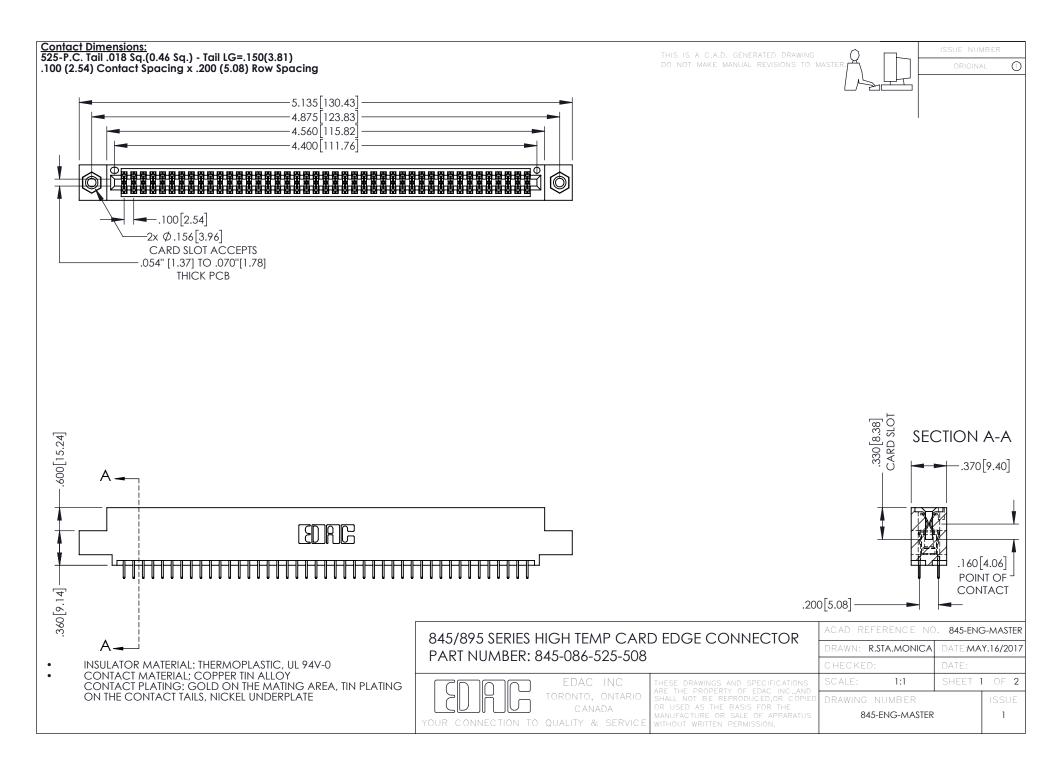

- INSULATOR MATERIAL: THERMOPLASTIC POLYESTER, UL 94V-0 DAP MATERIAL AVAILABLE UPON REQUEST
- CONTACT MATERIAL; COPPER ALLOY

**Contact Code 558** 

CONTACT PLATING: GOLD ON THE MATING AREA, TIN PLATING ON THE CONTACT TAILS, NICKEL UNDERPLATE

## 845/895 SERIES HIGH TEMP CARD EDGE CONNECTOR CONTACT CODE 555,556,558,559,560 DIMENSIONS

YOUR CONNECTION TO QUALITY & SERVICE

Contact Code 559

|   | ACAD REFERENCE NO   | . 845-ENG-MASTER |
|---|---------------------|------------------|
|   | DRAWN: R.STA.MONICA | DATE:MAY.16/2017 |
|   | CHECKED:            | DATE:            |
|   | SCALE: 1:1          | SHEET 2 OF 2     |
| D | DRAWING NUMBER      | ISSUE            |

Contact Code 560

845-ENG-MASTER