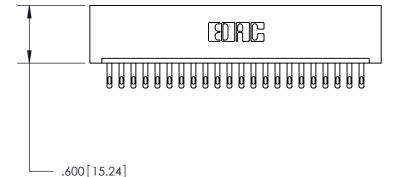

THIS IS A C.A.D. GENERATED DRAWING DO NOT MAKE MANUAL REVISIONS TO MASTER.

ISSUE NUMBER

ORIGINAL

1

.060 [1.52] .200 [5.08] .210[5.33] -.660 [16.76]

.060 [1.52] .150 [3.81] .260[6.6] -**Outside Tails** .660[16.76]

.165[4.19] .375 [9.54] .125(3.18) to .210(5.33) .125(3.18) to .210(5.33)

**Contact Code 558** 

**Contact Code 559** 

**Contact Code 560** 

INSULATOR MATERIAL: THERMOPLASTIC POLYESTER, UL 94V-0 CONTACT MATERIAL; COPPER, NICKEL, TIN ALLOY CA-725 CONTACT PLATING: GOLD ON THE MATING AREA, TIN-LEAD ON THE CONTACT TAILS, NICKEL UNDERPLATE

## 846/896 SERIES HIGH TEMP CARD EDGE CONNECTOR CONTACT CODE 555,556,558,559,560 DIMENSIONS

YOUR CONNECTION TO QUALITY & SERVICE

**EDAC INC** TORONTO, ONTARIO CANADA

THESE DRAWINGS AND SPECIFICATIONS ARE THE PROPERTY OF EDAC INC.,AND SHALL NOT BE REPRODUCED, OR COPIED OR USED AS THE BASIS FOR THE MANUFACTURE OR SALE OF APPARATUS WITHOUT WRITTEN PERMISSION.