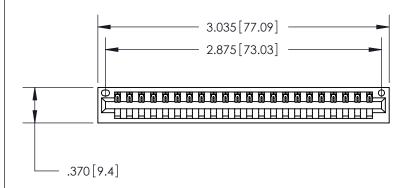

<u>Contact Dimensions:</u>
500-Wire Hole .050x.025 (1.27x0.64) - Tail LG. = .260 (6.60) .125 (3.18) Contact Spacing x .250 (6.35) Row Spacing

THIS IS A C.A.D. GENERATED DRAWING DO NOT MAKE MANUAL REVISIONS TO MASTER.

ISSUE NUMBER

ORIGINAL

(1)

Card Slot Accepts .054 [1.37] to .070 [1.78] Thick P.C. Board

.330 [8.38] Card Slot .160 [4.07] Point of Contact -

INSULATOR MATERIAL: THERMOPLASTIC POLYESTER, UL 94V-0 CONTACT MATERIAL; COPPER, NICKEL, TIN ALLOY CA-725

CONTACT PLATING: GOLD ON THE MATING AREA, TIN-LEAD ON THE CONTACT TAILS, NICKEL UNDERPLATE

846/896 SERIES HIGH TEMP CARD EDGE CONNECTOR PART NUMBER: 846-022-500-101

YOUR CONNECTION TO QUALITY & SERVICE

**EDAC INC** TORONTO, ONTARIO CANADA