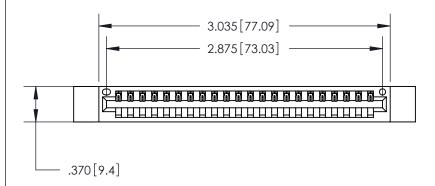

Card Slot Accepts .054 [1.37] to .070 [1.78] Thick P.C. Board ISSUE NUMBER

ORIGINAL

1

846/896 SERIES HIGH TEMP CARD EDGE CONNECTOR PART NUMBER: 846-022-541-112

YOUR CONNECTION TO QUALITY & SERVICE

TORONTO, ONTARIO CANADA

846-ENG-MASTER

ACAD REFERENCE NO.

.330 [8.38] Card Slot .160 [4.07] Point of Contact

| • | INSULATOR MATERIAL: THERMOPLASTIC POLYESTER, UL 94V-0 |
|---|-------------------------------------------------------|
| • | CONTACT MATERIAL; COPPER, NICKEL, TIN ALLOY CA-725    |