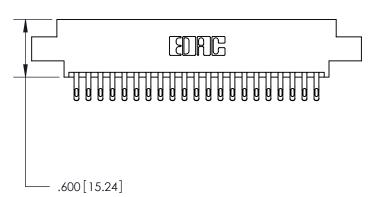

<u>Contact Dimensions:</u> 555-Extender Board Bend (Code 500 Contacts) See Sheet 2 for Contact Code 555, 556, 558, 559, 560 Dimensions

THIS IS A C.A.D. GENERATED DRAWING DO NOT MAKE MANUAL REVISIONS TO MASTER.



ISSUE NUMBER

ORIGINAL





.330 [8.38] Card Slot .160 [4.07] Point of Contact

Card Slot Accepts .054 [1.37] to .070 [1.78] Thick P.C. Board

846/896 SERIES HIGH TEMP CARD EDGE CONNECTOR PART NUMBER: 846-042-555-804

YOUR CONNECTION TO QUALITY & SERVICE

**EDAC INC** TORONTO, ONTARIO CANADA

THESE DRAWINGS AND SPECIFICATIONS ARE THE PROPERTY OF EDAC INC.,AND SHALL NOT BE REPRODUCED, OR COPIED OR USED AS THE BASIS FOR THE MANUFACTURE OR SALE OF APPARATUS WITHOUT WRITTEN PERMISSION.

| ACAD REFERENCE NO. | 846-ENG-MASTER   |
|--------------------|------------------|
| DRAWN: J.LEE       | DATE: APR. 22/09 |
| CHECKED:           | DATE:            |
| SCALE: 1:1         | SHEET 1 OF 2     |
| DRAWING NUMBER     | ISSUE            |
| 846-ENG-MASTER     | 1                |

INSULATOR MATERIAL: THERMOPLASTIC POLYESTER