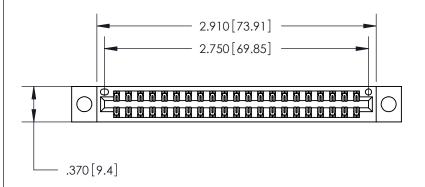

ISSUE NUMBER

ORIGINAL

.330 [8.38] Card Slot .160 [4.07] Point of Contact

Card Slot Accepts .054 [1.37] to .070 [1.78] Thick P.C. Board

846/896 SERIES HIGH TEMP CARD EDGE CONNECTOR PART NUMBER: 846-042-555-804