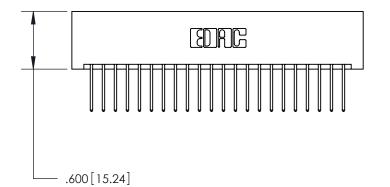

ISSUE NUMBER

ORIGINAL

1

.054 [1.37] to .070 [1.78] Thick P.C. Board .330[8.38] Card Slot -.160 [4.07] Point of Contact —

Card Slot Accepts

INSULATOR MATERIAL: THERMOPLASTIC POLYESTER, UL 94V-0 CONTACT MATERIAL; COPPER, NICKEL, TIN ALLOY CA-725 CONTACT PLATING: GOLD ON THE MATING AREA, TIN-LEAD

ON THE CONTACT TAILS, NICKEL UNDERPLATE

846/896 SERIES HIGH TEMP CARD EDGE CONNECTOR PART NUMBER: 846-044-522-201

YOUR CONNECTION TO QUALITY & SERVICE

**EDAC INC** TORONTO, ONTARIO CANADA

THESE DRAWINGS AND SPECIFICATIONS ARE THE PROPERTY OF EDAC INC.,AND SHALL NOT BE REPRODUCED, OR COPIED OR USED AS THE BASIS FOR THE MANUFACTURE OR SALE OF APPARATUS WITHOUT WRITTEN PERMISSION.