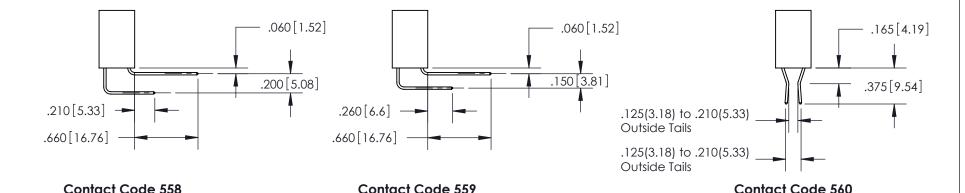

## 846/896 SERIES HIGH TEMP CARD EDGE CONNECTOR CONTACT CODE 555,556,558,559,560 DIMENSIONS

YOUR CONNECTION TO QUALITY & SERVICE

**EDAC INC** TORONTO, ONTARIO CANADA

THESE DRAWINGS AND SPECIFICATIONS ARE THE PROPERTY OF EDAC INC.,AND SHALL NOT BE REPRODUCED, OR COPIED OR USED AS THE BASIS FOR THE MANUFACTURE OR SALE OF APPARATUS WITHOUT WRITTEN PERMISSION.