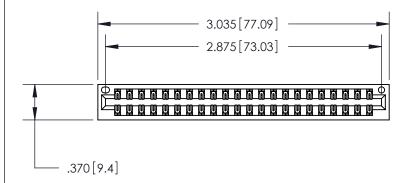

Contact Dimensions: 522-P.C. Tail .025 Sq. (0.64 Sq.) - Tail LG. =.440 (11.18) .125 (3.18) Contact Spacing x .250 (6.35) Row Spacing

THIS IS A C.A.D. GENERATED DRAWING DO NOT MAKE MANUAL REVISIONS TO MASTER.

ISSUE NUMBER

ORIGINAL

1

.054 [1.37] to .070 [1.78] Thick P.C. Board .330[8.38] Card Slot -.160 [4.07] Point of Contact —

Card Slot Accepts

INSULATOR MATERIAL: THERMOPLASTIC POLYESTER, UL 94V-0 CONTACT MATERIAL; COPPER, NICKEL, TIN ALLOY CA-725 CONTACT PLATING: GOLD ON THE MATING AREA, TIN-LEAD

ON THE CONTACT TAILS, NICKEL UNDERPLATE

846/896 SERIES HIGH TEMP CARD EDGE CONNECTOR PART NUMBER: 846-044-522-201

YOUR CONNECTION TO QUALITY & SERVICE

**EDAC INC** TORONTO, ONTARIO CANADA

THESE DRAWINGS AND SPECIFICATIONS ARE THE PROPERTY OF EDAC INC.,AND SHALL NOT BE REPRODUCED, OR COPIED OR USED AS THE BASIS FOR THE MANUFACTURE OR SALE OF APPARATUS WITHOUT WRITTEN PERMISSION.