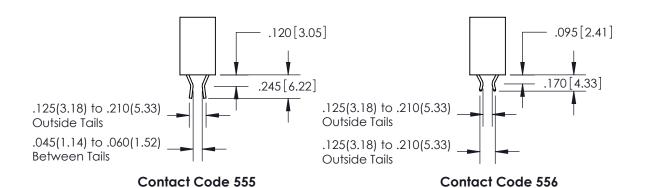

## 846/896 SERIES HIGH TEMP CARD EDGE CONNECTOR CONTACT CODE 555,556,558,559,560 DIMENSIONS

YOUR CONNECTION TO QUALITY & SERVICE

**EDAC INC** TORONTO, ONTARIO CANADA

THESE DRAWINGS AND SPECIFICATIONS ARE THE PROPERTY OF EDAC INC.,AND SHALL NOT BE REPRODUCED, OR COPIED OR USED AS THE BASIS FOR THE MANUFACTURE OR SALE OF APPARATUS WITHOUT WRITTEN PERMISSION.