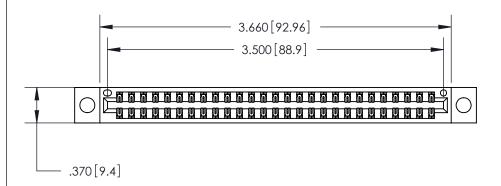

Card Slot Accepts .054 [1.37] to .070 [1.78] Thick P.C. Board .330[8.38] Card Slot -.160 [4.07] Point of Contact -

846/896 SERIES HIGH TEMP CARD EDGE CONNECTOR PART NUMBER: 846-054-540-204

YOUR CONNECTION TO QUALITY & SERVICE

| ACAD REFERENCE NO. | 846-ENG-MASTER   |  |
|--------------------|------------------|--|
| DRAWN: J.LEE       | DATE: APR. 22/09 |  |
| CHECKED:           | DATE:            |  |
| SCALE: 1:1         | SHEET 1 OF 2     |  |
| DRAWING NUMBER     | ISSUE            |  |
| 846-ENG-MASTER     | 1                |  |