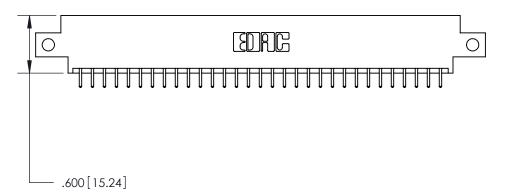

ISSUE NUMBER

ORIGINAL

- 4.160[105.66] 4.000 [101.6] -.370 [9.4]

Card Slot Accepts .054 [1.37] to .070 [1.78] Thick P.C. Board .330[8.38] Card Slot -.160 [4.07] Point of Contact -

INSULATOR MATERIAL: THERMOPLASTIC POLYESTER, UL 94V-0 CONTACT MATERIAL; COPPER, NICKEL, TIN ALLOY CA-725

CONTACT PLATING: GOLD ON THE MATING AREA, TIN-LEAD ON THE CONTACT TAILS, NICKEL UNDERPLATE

846/896 SERIES HIGH TEMP CARD EDGE CONNECTOR PART NUMBER: 846-062-521-812

YOUR CONNECTION TO QUALITY & SERVICE

**EDAC INC** TORONTO, ONTARIO CANADA