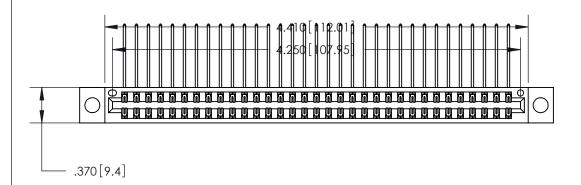

<u>Contact Dimensions:</u>
558-90 Degree Bend (Code 541 Contacts)
See Sheet 2 for Contact Code 555, 556, 558, 559, 560 Dimensions

THIS IS A C.A.D. GENERATED DRAWING DO NOT MAKE MANUAL REVISIONS TO MASTER.

ISSUE NUMBER

ORIGINAL

1

Card Slot Accepts .054 [1.37] to .070 [1.78] Thick P.C. Board .330 [8.38] Card Slot .160 [4.07] Point of Contact -

INSULATOR MATERIAL: THERMOPLASTIC POLYESTER, UL 94V-0 CONTACT MATERIAL; COPPER, NICKEL, TIN ALLOY CA-725

CONTACT PLATING: GOLD ON THE MATING AREA, TIN-LEAD

ON THE CONTACT TAILS, NICKEL UNDERPLATE

.600 [15.24]

846/896 SERIES HIGH TEMP CARD EDGE CONNECTOR PART NUMBER: 846-066-558-804

YOUR CONNECTION TO QUALITY & SERVICE