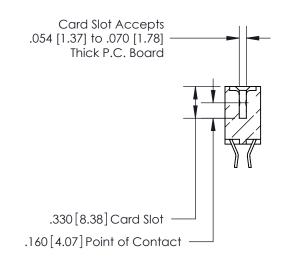

<u>Contact Dimensions:</u> 555-Extender Board Bend (Code 500 Contacts) See Sheet 2 for Contact Code 555, 556, 558, 559, 560 Dimensions

THIS IS A C.A.D. GENERATED DRAWING DO NOT MAKE MANUAL REVISIONS TO MASTER.

THIS IS A C.A.D. GENERATED DRAWING DO NOT MAKE MANUAL REVISIONS TO MASTER.

ISSUE NUMBER

.165[4.19]

.375 [9.54]

ORIGINAL

1

.060 [1.52] .125(3.18) to .210(5.33) **Outside Tails** .125(3.18) to .210(5.33) **Outside Tails** 