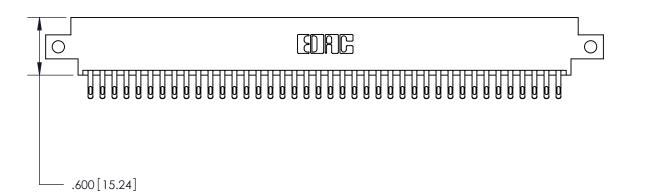

846/896 SERIES HIGH TEMP CARD EDGE CONNECTOR PART NUMBER: 846-080-555-812

YOUR CONNECTION TO QUALITY & SERVICE

**EDAC INC** TORONTO, ONTARIO CANADA

THESE DRAWINGS AND SPECIFICATIONS ARE THE PROPERTY OF EDAC INC., AND SHALL NOT BE REPRODUCED, OR COPIED OR USED AS THE BASIS FOR THE MANUFACTURE OR SALE OF APPARATUS WITHOUT WRITTEN PERMISSION.

ISSUE NUMBER

ORIGINAL

INSULATOR MATERIAL: THERMOPLASTIC POLYESTER, UL 94V-0 CONTACT MATERIAL; COPPER, NICKEL, TIN ALLOY CA-725 CONTACT PLATING: GOLD ON THE MATING AREA, TIN-LEAD

ON THE CONTACT TAILS, NICKEL UNDERPLATE