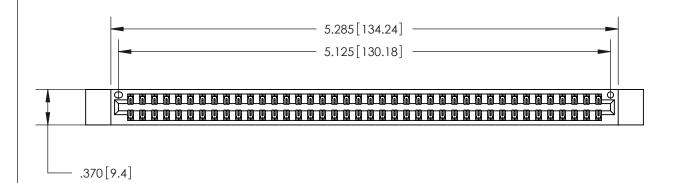

846/896 SERIES HIGH TEMP CARD EDGE CONNECTOR PART NUMBER: 846-080-555-812

YOUR CONNECTION TO QUALITY & SERVICE

**EDAC INC** TORONTO, ONTARIO CANADA

THESE DRAWINGS AND SPECIFICATIONS ARE THE PROPERTY OF EDAC INC., AND SHALL NOT BE REPRODUCED, OR COPIED OR USED AS THE BASIS FOR THE MANUFACTURE OR SALE OF APPARATUS WITHOUT WRITTEN PERMISSION.

ISSUE NUMBER

ORIGINAL

INSULATOR MATERIAL: THERMOPLASTIC POLYESTER, UL 94V-0 CONTACT MATERIAL; COPPER, NICKEL, TIN ALLOY CA-725 CONTACT PLATING: GOLD ON THE MATING AREA, TIN-LEAD

ON THE CONTACT TAILS, NICKEL UNDERPLATE