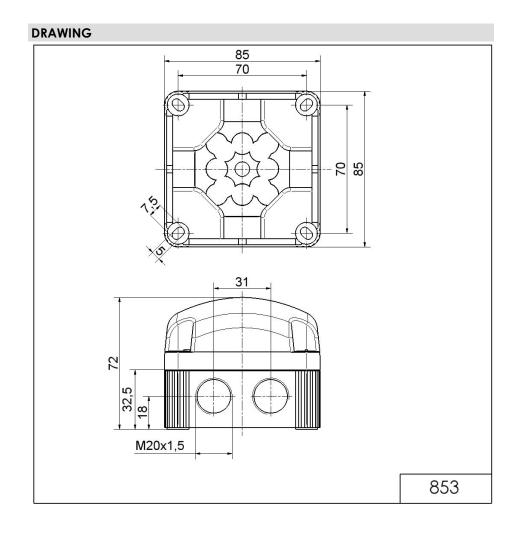

#### FlexSQUARE / LED Permanent Beacon 853

## LED Perm. Beacon BWM 48VAC BU

For additional installation and mounting information, refer to the appropriate user guide at www.werma.com. This printed copy is for information only and is subject to alteration.

# LED Perm. Beacon BWM 48VAC BU

| MECHANICAL DATA              |                             |
|------------------------------|-----------------------------|
| Length                       | 85 mm                       |
| Width                        | 85 mm                       |
| Height                       | 72 mm                       |
| Materials                    | PC<br>PP-GF                 |
| Dome colour                  | Blue                        |
| Housing colour               | Black                       |
| Protection category          | IP66<br>IP67                |
| Connection                   | Screw terminals             |
| cross-sectional area maximum | 1,50mm <sup>2</sup> / 16AWG |
| Cable entry                  | Membrane grommet            |
| Cable entry minimum          | d = 1 mm<br>d = 6 mm        |
| Cable entry maximum          | d = 12 mm<br>d = 9 mm       |
| Type of fixing               | Base mounting Wall mounting |
| Working temperature minimum  | -25°C                       |
| Working temperature maximum  | +50°C                       |
| Weight with packaging        | 163 g                       |
| Product weight               | 136 g                       |
|                              |                             |