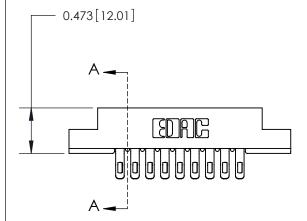

## **Contact Detail**

Extender Board Bend (Code 500 Contacts) .156 [3.96] Contact Spacing x .200 [5.08] Row Spacing

**See Accompanying Page for:** 

**Contact Bend Details** 

1

**SECTION A-A** 

| 807/857 Series High Temp Card Edge Connector |
|----------------------------------------------|
| Part Number: 857-018-455-207                 |