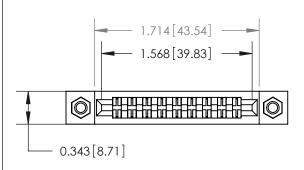

## **Mounting Option**

M3-0.5 Metric Threaded Inserts

## **Contact Detail**

Extender Board Bend (Code 500 Contacts) .156 [3.96] Contact Spacing x .200 [5.08] Row Spacing

**See Accompanying Page for:** 

**Contact Bend Details** 

1

**SECTION A-A** 

| 807/857 Series High Temp Card Edge Connector |
|----------------------------------------------|
| Part Number: 857-018-455-207                 |