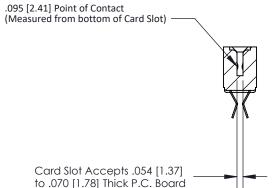

## **Contact Detail**

Extender Board Bend (Code 500 Contacts) .156 [3.96] Contact Spacing x .200 [5.08] Row Spacing

**See Accompanying Page for:** 

**Contact Bend Details** 

1

**SECTION A-A** 

| 807/857 Series High Temp Card Edge Connector |
|----------------------------------------------|
| Part Number: 857-018-455-207                 |