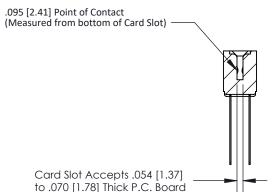

## **Contact Detail**

Wire Wrap .046x.013(1.17x0.33) - Tail LG=.708(17.98) .156 [3.96] Contact Spacing x .200 [5.08] Row Spacing

**See Accompanying Page for:** 

**Contact Bend Details** 

**SECTION A-A** 

| 807/857 Series               | ligh Temp Card Edge Connector |
|------------------------------|-------------------------------|
| Part Number: 857-022-540-208 |                               |