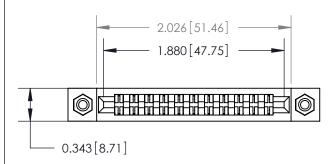

## **Mounting Option**

#4-40 Unified Threaded Inserts

## **Contact Detail**

Wire Wrap .046x.013(1.17x0.33) - Tail LG=.708(17.98) .156 [3.96] Contact Spacing x .200 [5.08] Row Spacing





**See Accompanying Page for:** 

**Contact Bend Details** 



**SECTION A-A** 



| 807/857 Series               | ligh Temp Card Edge Connector |
|------------------------------|-------------------------------|
| Part Number: 857-022-540-208 |                               |

YOUR CONNECTION TO QUALITY & SERVICE

| ACAD REFERENCE NO. 807 ENG MASTER |                  |  |
|-----------------------------------|------------------|--|
| DRAWN: J.LEE                      | DATE: AUG. 11/09 |  |
| CHECKED:                          | DATE:            |  |
| SCALE: NTS                        | SHEET 1 OF 2     |  |
| DRAWING NUMBER                    | ISSUE            |  |

807 Assembly