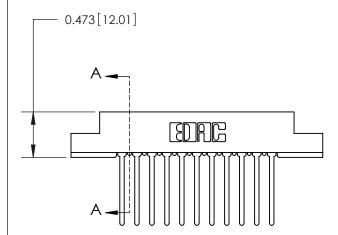

## **Contact Detail**

Wire Wrap .046x.013(1.17x0.33) - Tail LG=.708(17.98) .156 [3.96] Contact Spacing x .200 [5.08] Row Spacing

**See Accompanying Page for:** 

**Contact Bend Details** 

**SECTION A-A** 

| 807/857 Series               | ligh Temp Card Edge Connector |
|------------------------------|-------------------------------|
| Part Number: 857-022-540-208 |                               |