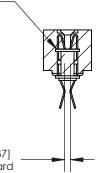

## **Contact Detail**

Extender Board Bend (Code 522 Contacts)

.156 [3.96] Contact Spacing x .200 [5.08] Row Spacing

**SECTION A-A** 

.095 [2.41] Point of Contact (Measured from bottom of Card Slot)

Card Slot Accepts .054 [1.37] to .070 [1.78] Thick P.C. Board