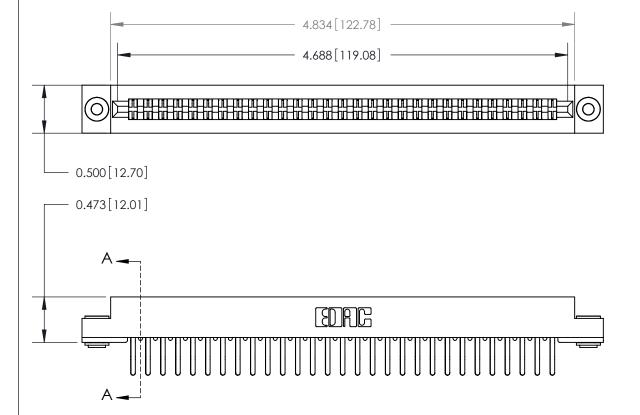

**See Accompanying Page for:** 

**Contact Bend Details** 

807/857 Series High Temp Card Edge Connector Part Number: 857-058-460-203

YOUR CONNECTION TO QUALITY & SERVICE

| ACAD REFERENCE NO | 807 ENG MASTER   |
|-------------------|------------------|
| DRAWN: J.LEE      | DATE: AUG. 11/09 |
| CHECKED:          | DATE:            |
| SCALE: NTS        | SHEET 1 OF 2     |
| DRAWING NUMBER    | ISSUE            |

807 Assembly