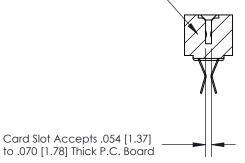

ORIGINAL

SECTION A-A

.095 [2.41] Point of Contact (Measured from bottom of Card Slot) -

807/857 Series High Temp Card Edge Connector Part Number: 857-058-560-212

EDAC INC foronto, ontario canada

THESE DRAWINGS AND SPECIFICATIONS
ARE THE PROPERTY OF EDAC INC., AND
SHALL NOT BE REPRODUCED, OR COPIEI
OR USED AS THE BASIS FOR THE
MANUFACTURE OR SALE OF APPARATUS
WITHOUT WRITTEN PERMISSION.