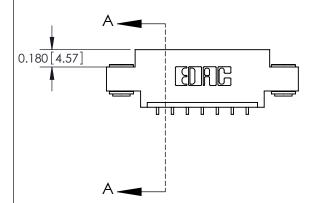

ISSUE NUMBER ORIGINAL

1

|                                | 0.330[8.38]<br>Card Slot |
|--------------------------------|--------------------------|
| .160 [4.06] Point of Contact—— |                          |
|                                |                          |
|                                | SECTION A-A              |