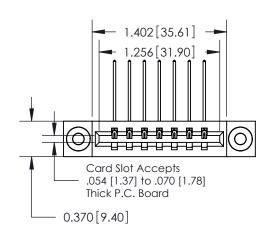

**Mounting Option** 

03-.116 (2.95) I.D. Floating Eyelets

## **Contact Detail**

559-90 Degree Bend (Code 541 Contacts)

.156 [3.96] Contact Spacing x .200 [5.08] Row Spacing

**See Accompanying Pages for: Contact Bend Details** 

THIS IS A C.A.D. GENERATED DRAWING DO NOT MAKE MANUAL REVISIONS TO MASTER.

ISSUE NUMBER ORIGINAL

1

|                                | 0.330[8.38]<br>Card Slot |
|--------------------------------|--------------------------|
| .160 [4.06] Point of Contact—— |                          |
|                                |                          |
|                                | SECTION A-A              |