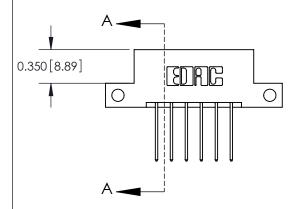

## **Mounting Option**

12-.128 (3.25) Dia. Side Mounting Holes

## **Contact Detail**

540-Wire Wrap .025 Sq.(0.64 Sq.) - Tail LG=.560(14.22) .156 [3.96] Contact Spacing x .200 [5.08] Row Spacing





**See Accompanying Pages for: Contact Bend Details** 

THIS IS A C.A.D. GENERATED DRAWING DO NOT MAKE MANUAL REVISIONS TO MASTER.



ISSUE NUMBER ORIGINAL



837/887 Series High Temp Card Edge Connector Part Number: 887-012-540-212



**EDAC INC** TORONTO, ONTARIO CANADA

THESE DRAWINGS AND SPECIFICATIONS ARE THE PROPERTY OF EDAC INC.,AND SHALL NOT BE REPRODUCED, OR COPIED OR USED AS THE BASIS FOR THE MANUFACTURE OR SALE OF APPARATUS WITHOUT WRITTEN PERMISSION.

| ACAD REFERENCE NO. | 837 ENG MASTER   |  |  |
|--------------------|------------------|--|--|
| DRAWN: J.LEE       | DATE: OCT. 06/09 |  |  |
| CHECKED:           | DATE:            |  |  |
| SCALE: NTS         | SHEET 1 OF 2     |  |  |
| DRAWING NUMBER     | ISSUE            |  |  |
| 837 Assembly       | 1                |