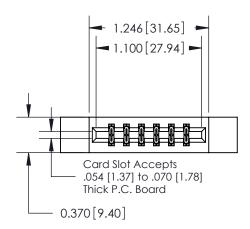

## **Contact Detail**

540-Wire Wrap .025 Sq.(0.64 Sq.) - Tail LG=.560(14.22) .156 [3.96] Contact Spacing x .200 [5.08] Row Spacing

**See Accompanying Pages for: Contact Bend Details** 

THIS IS A C.A.D. GENERATED DRAWING DO NOT MAKE MANUAL REVISIONS TO MASTER.